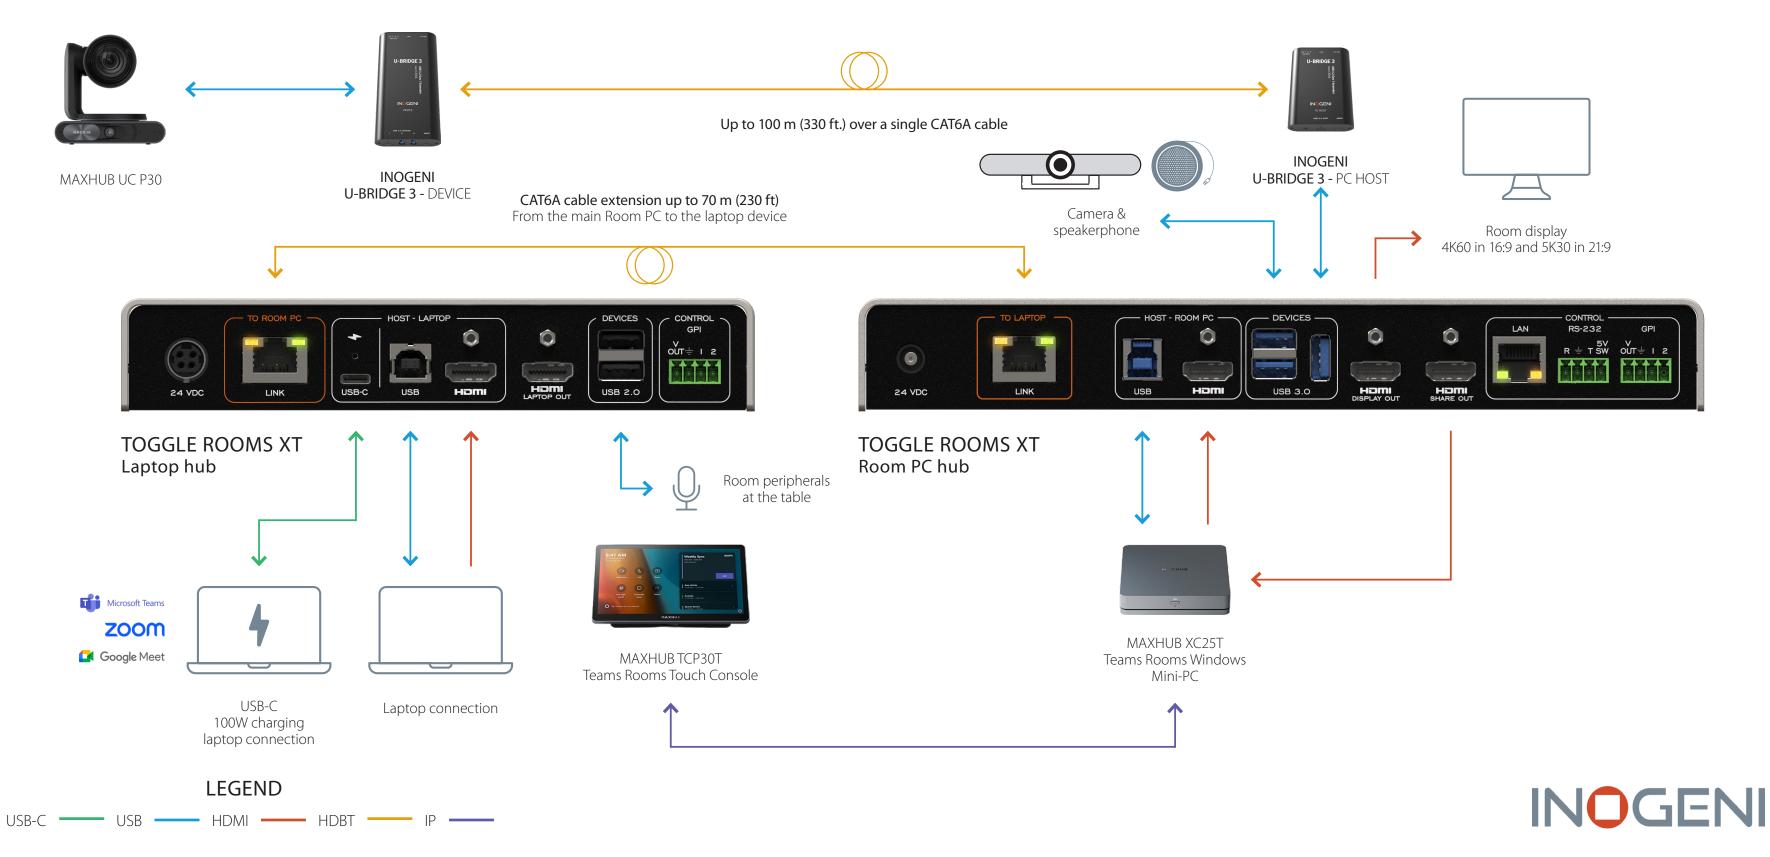

evices with an extension

TOGGLE ROOMS XT with Logitech Rally Bar Medium Room System with PC





### **Enables BYOM**



### **Enables BYOM**

TOGGLE ROOMS XT with Logitech Rally Bar camera in appliance for Room PC host.

CAT6A cable extension up to 70 m (230 ft)



### **Enables BYOM**

**4K BYOD/BYOM FOR LARGE ROOMS:** 3 host switcher for USB/HDMI devices with an extension

### INOGENI

TOGGLE ROOMS XT with Logitech Rally Bar camera in appliance for Room PC host with INO-BUTTON KIT.



### **Enables BYOM**

**4K BYOD/BYOM FOR LARGE ROOMS:** 3 host switcher for USB/HDMI devices with an extension

### INOGENI

## INOGENI + MAXHUB

### TOGGLE ROOMS XT with MAXHUB XCore Kit



USB-C USB HDMI HDBT HDBT

### Enables BYOM



## INOGENI + MAXHUB

#### TOGGLE ROOMS XT with MAXHUB XCore Kit Pro



### **Enables BYOM**



TOGGLE ROOMS XT with Poly Studio room kit with HP Mini Conferencing PC



USB-C —— USB —— HDMI —— HDBT ——

### **Enables BYOM**