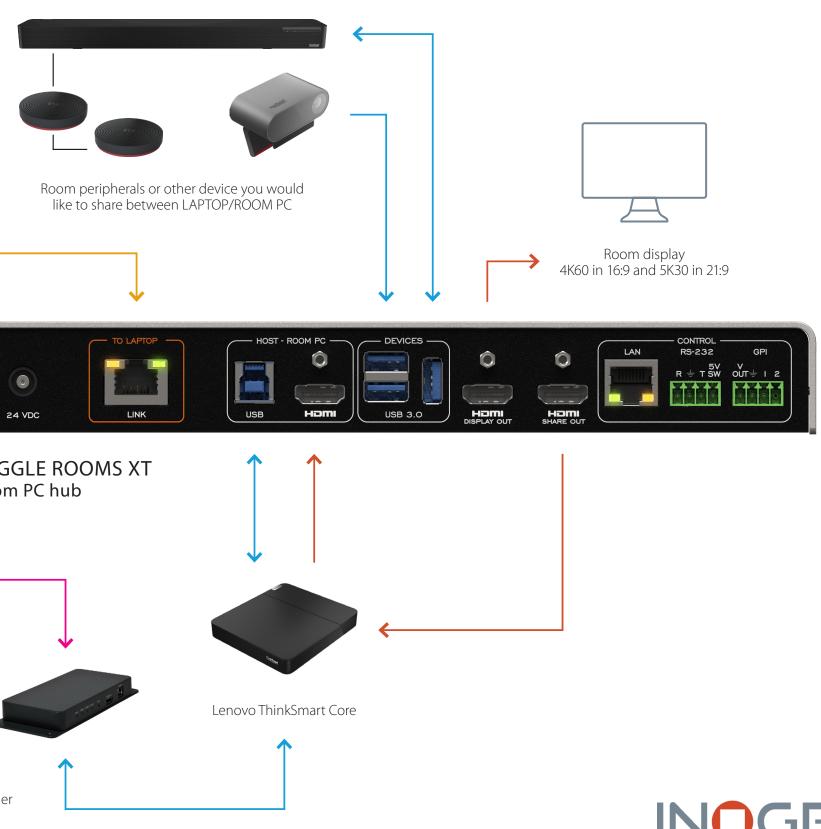

# INOGENI + Lenovo

TOGGLE ROOMS XT with Lenovo ThinkSmart Core, IP Controller Kit and ThinkSmart Bar 180

### **Enables BYOM**

TOGGLE ROOMS XT with Lenovo ThinkSmart Core & IP Controller Kit with Room peripherals or other device