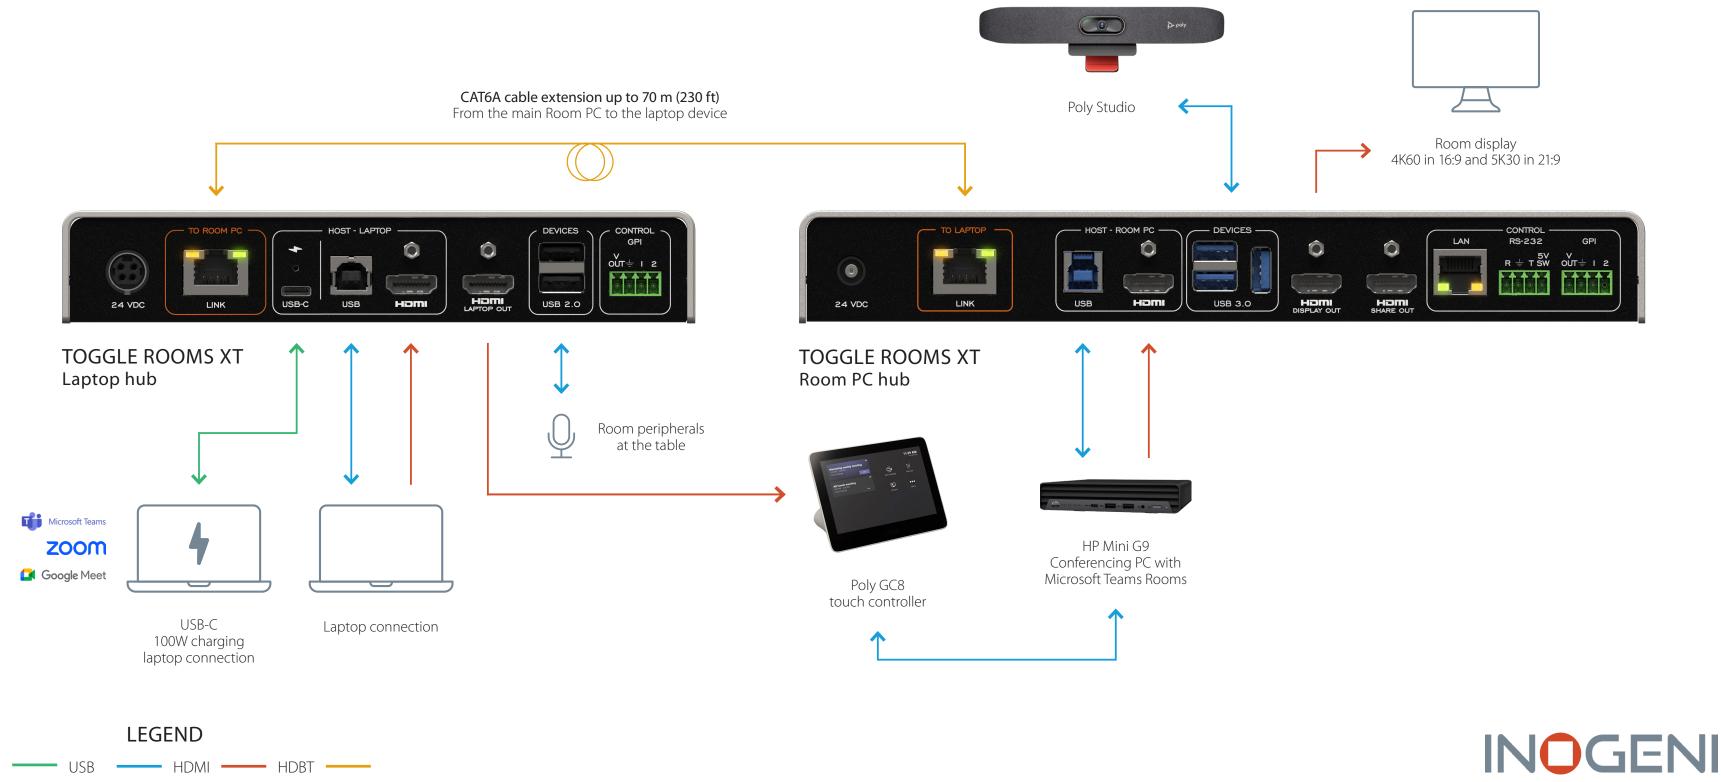

### **Enables BYOM**

TOGGLE ROOMS XT with Poly Studio room kit with HP Mini Conferencing PC

USB-C —— USB —— HDMI —— HDBT ——