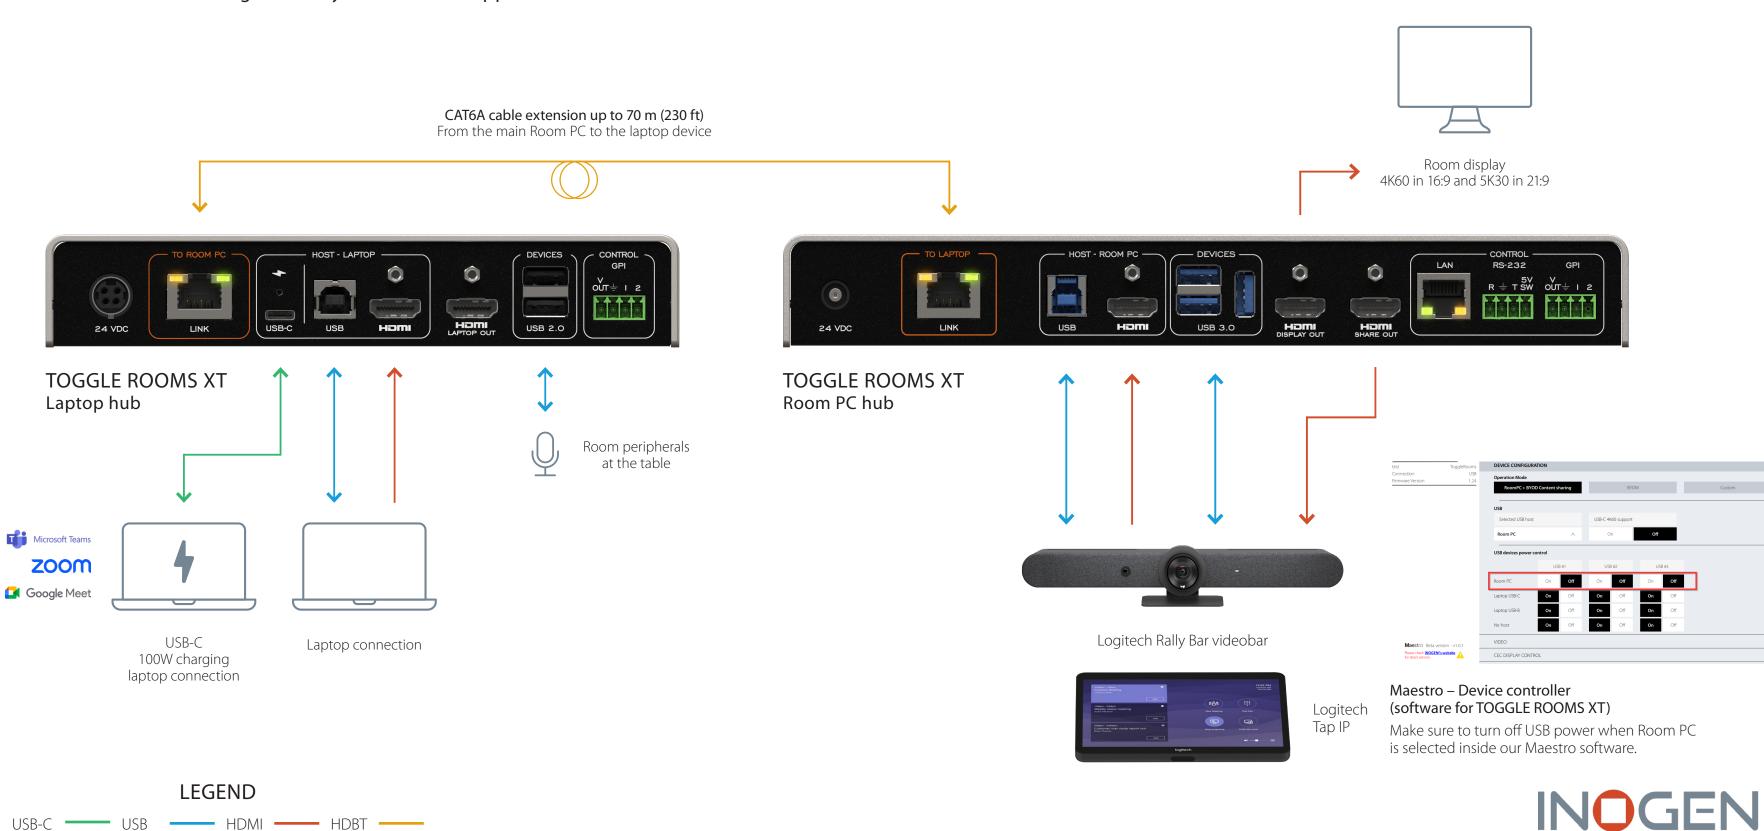

### **Enables BYOM**

TOGGLE ROOMS XT with Logitech Rally Bar camera in appliance for Room PC host.

CAT6A cable extension up to 70 m (230 ft)