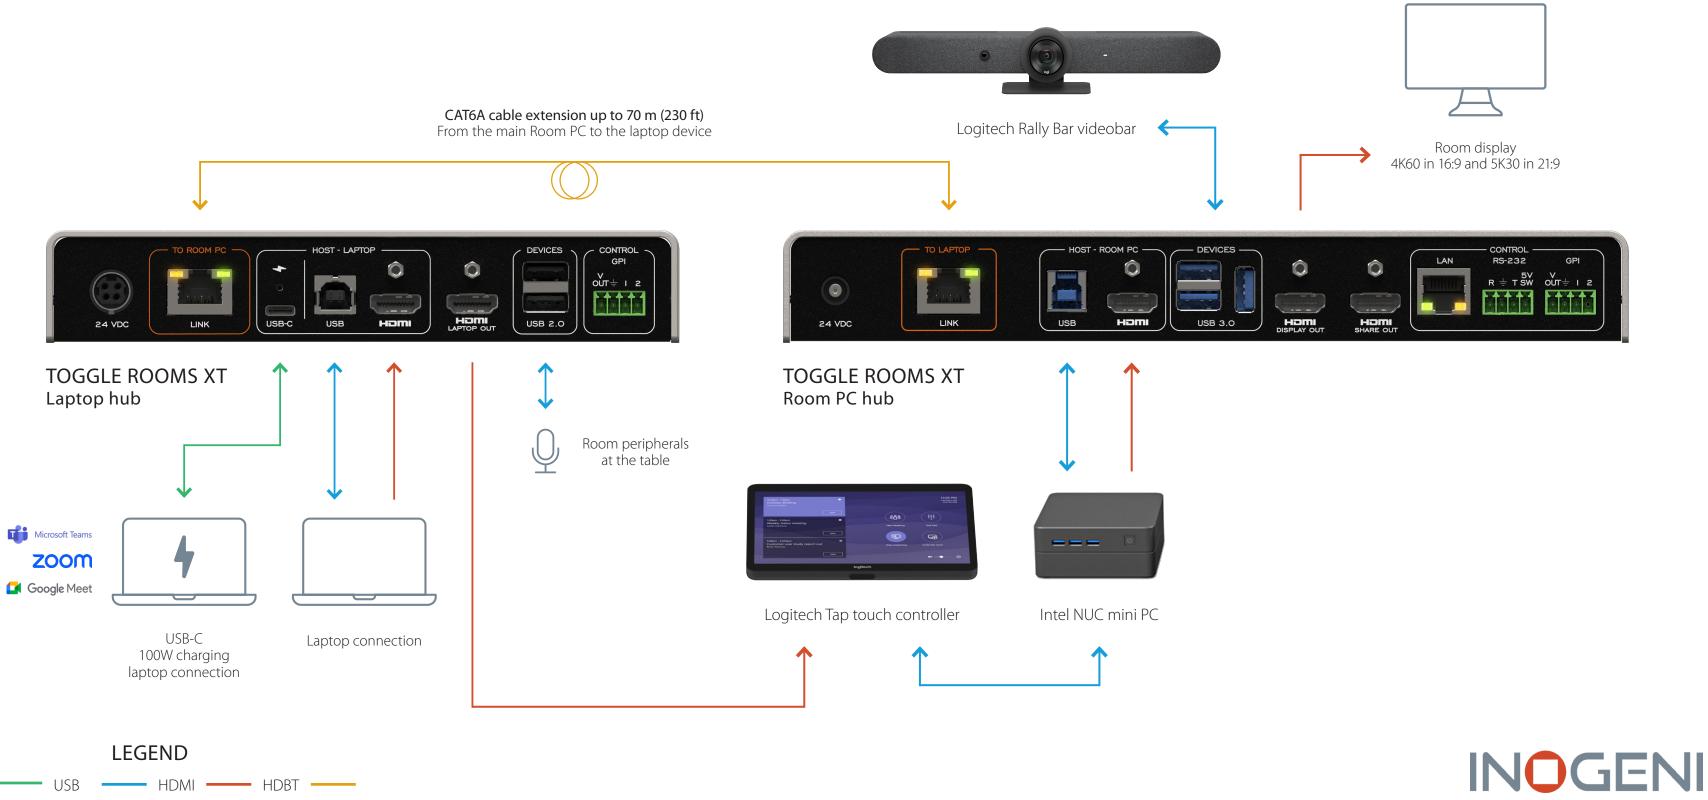

### **Enables BYOM**

4K BYOD/BYOM FOR LARGE ROOMS: 3 host switcher for USB/HDMI devices with an extension

TOGGLE ROOMS XT with Logitech Rally Bar Medium Room System with PC