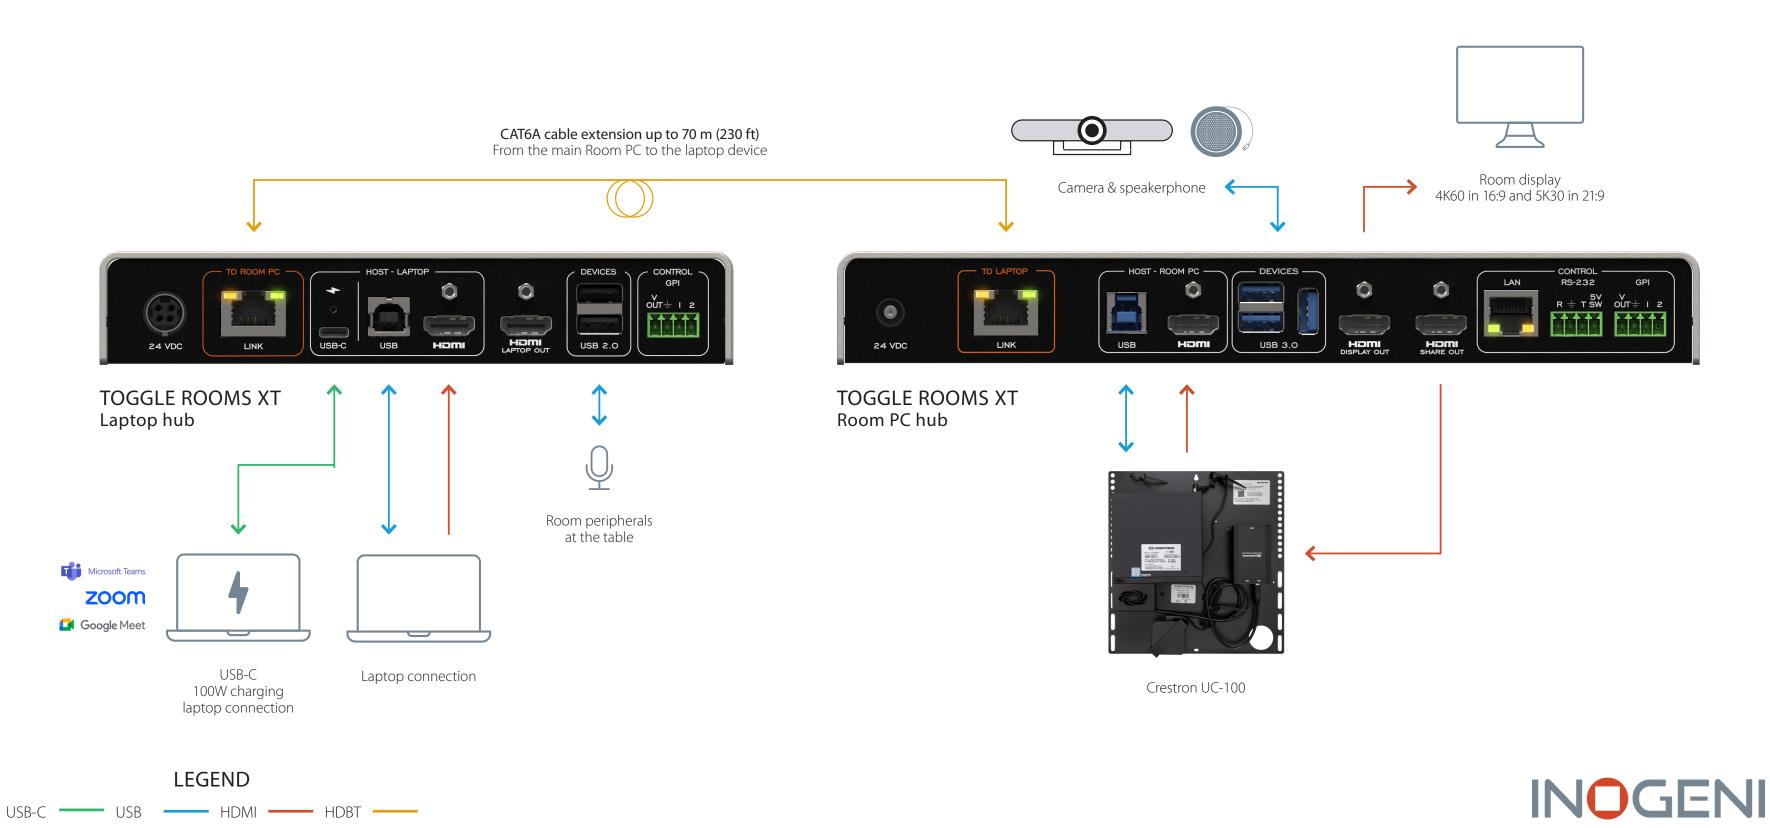

### $|NOGEN| + \approx AIRTAME$

#### TOGGLE ROOMS XT with Airtame Hub



### **Enables BYOM**



### TOGGLE ROOMS XT with Barco ClickShare CX20/CX30/CX50



### **Enables BYOM** 4K BYOD/BYOM FOR LARGE ROOMS:

3 host switcher for USB/HDMI devices with an extension



### TOGGLE ROOMS XT & SHARE2U with Barco ClickShare CX20/CX30/CX50





TOGGLE ROOMS XT with Barco ClickShare CX20/CX30/CX50 Gen 2 via USB-C connection (100W)



### **Enables BYOM**

**4K BYOD/BYOM FOR LARGE ROOMS:** 3 host switcher for USB/HDMI devices with an extension



#### TOGGLE ROOMS XT with Crestron Flex Advance Series



### **Enables BYOM**

# INOGENI + Lenovo

TOGGLE ROOMS XT with Lenovo ThinkSmart Core, IP Controller Kit and ThinkSmart Bar 180





### **Enables BYOM**





TOGGLE ROOMS XT with Lenovo ThinkSmart Core & IP Controller Kit with Room peripherals or other device





### **Enables BYOM**

4K BYOD/BYOM FOR LARGE ROOMS: 3 host switcher for USB/HDMI devices with an extension

TOGGLE ROOMS XT with Logitech Rally Bar Medium Room System with PC





### **Enables BYOM**



### **Enables BYOM**

TOGGLE ROOMS XT with Logitech Rally Bar camera in appliance for Room PC host.

CAT6A cable extension up to 70 m (230 ft)



### **Enables BYOM**

**4K BYOD/BYOM FOR LARGE ROOMS:** 3 host switcher for USB/HDMI devices with an extension

### INOGENI

TOGGLE ROOMS XT with Logitech Rally Bar camera in applian