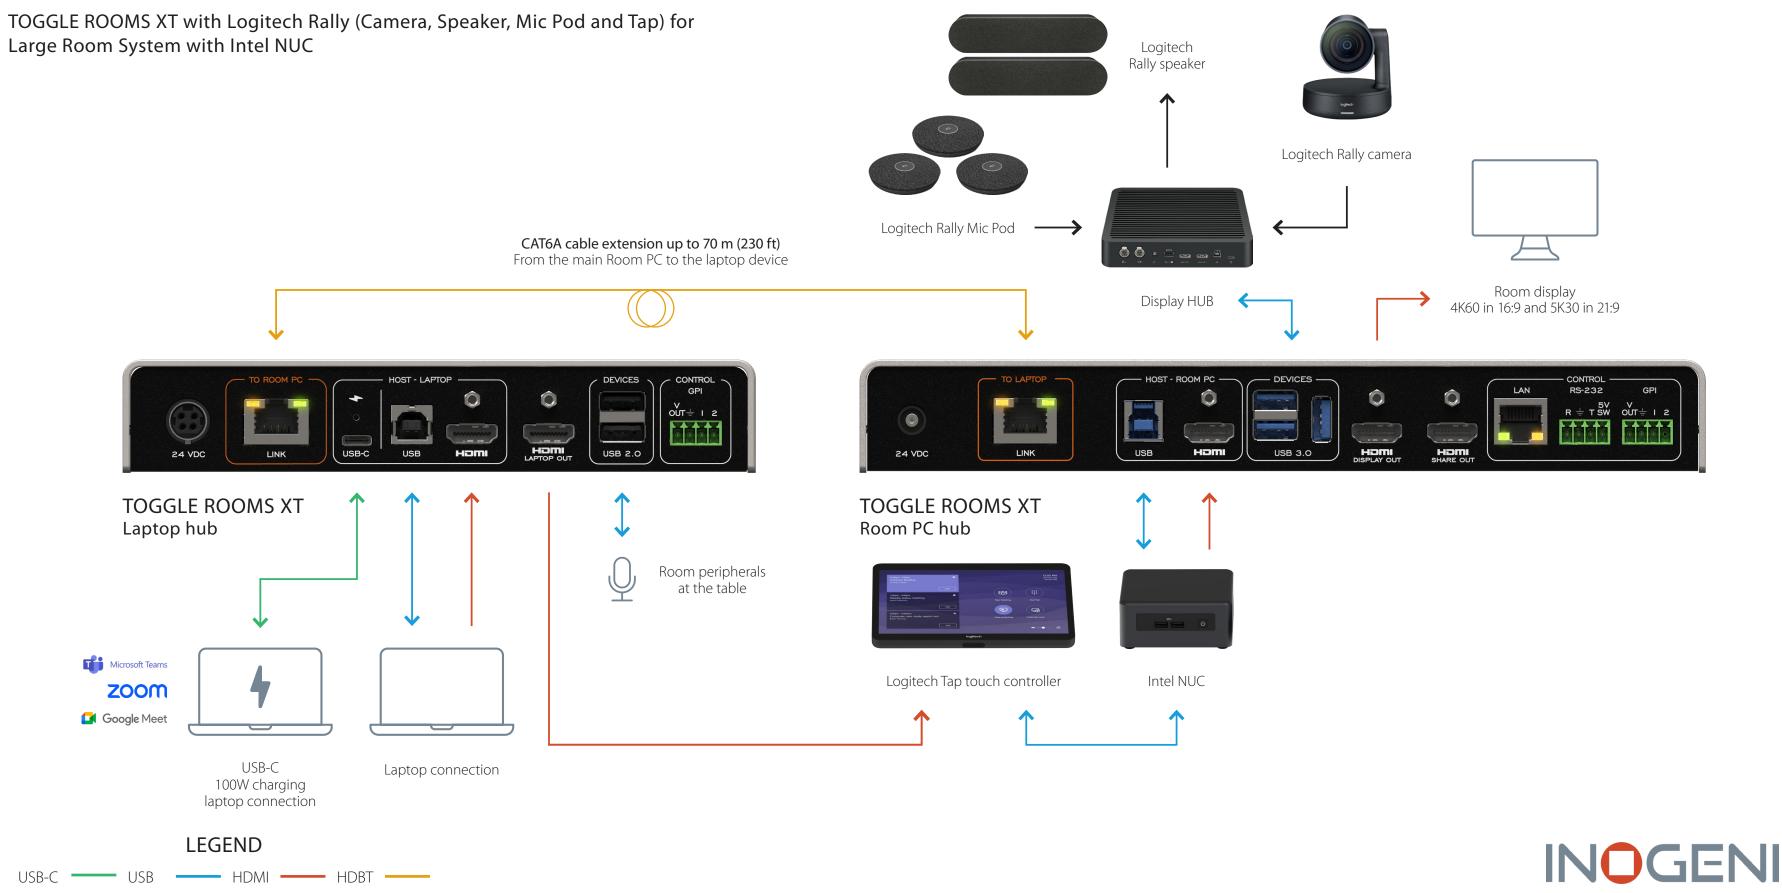

### **Enables BYOM**

**4K BYOD/BYOM FOR LARGE ROOMS:** 3 host switcher for USB/HDMI devices with an extension