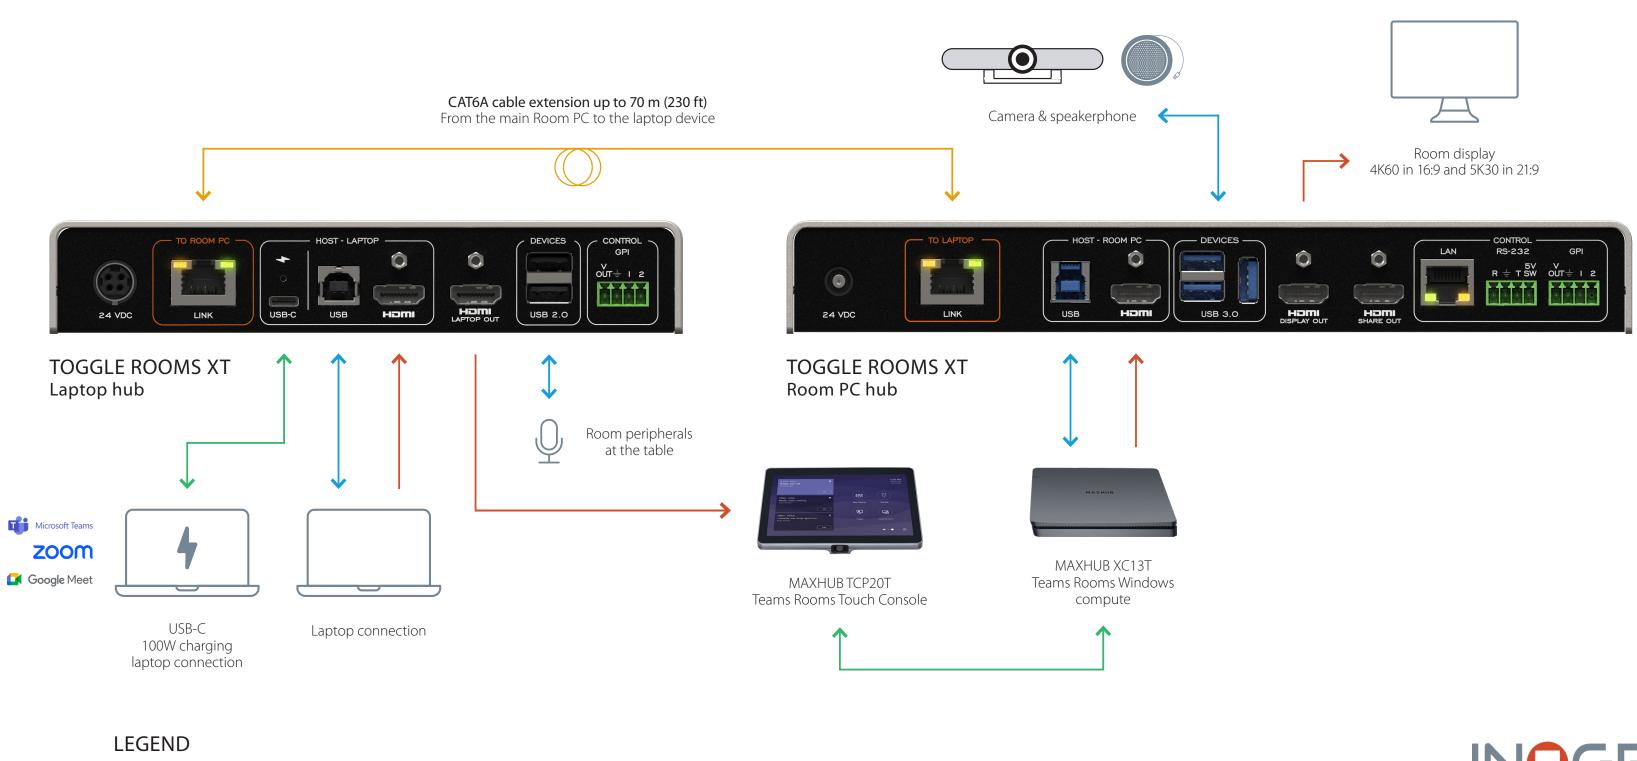

### TOGGLE ROOMS XT with MAXHUB XCore Kit

USB-C USB HDMI HDBT HDBT

### Enables BYOM