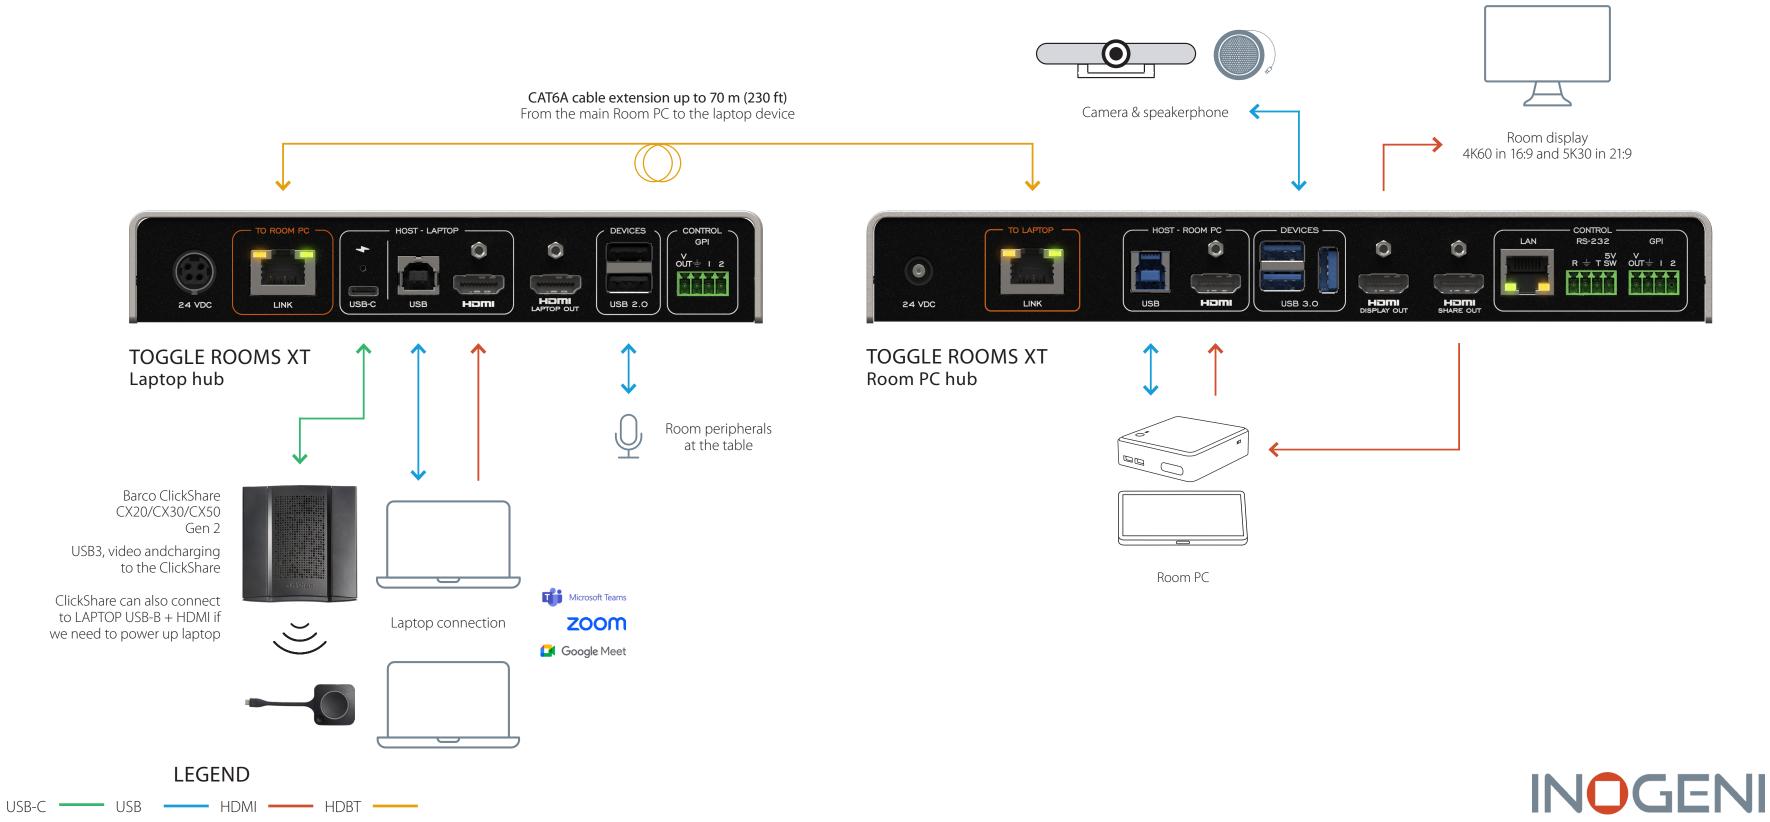

### $|NOGEN| + \approx AIRTAME$

#### TOGGLE ROOMS XT with Airtame Hub



### **Enables BYOM**



### TOGGLE ROOMS XT with Barco ClickShare CX20/CX30/CX50



### **Enables BYOM** 4K BYOD/BYOM FOR LARGE ROOMS:

3 host switcher for USB/HDMI devices with an extension



### TOGGLE ROOMS XT & SHARE2U with Barco ClickShare CX20/CX30/CX50





TOGGLE ROOMS XT with Barco ClickShare CX20/CX30/CX50 Gen 2 via USB-C connection (100W)



### **Enables BYOM**

**4K BYOD/BYOM FOR LARGE ROOMS:** 3 host switcher for USB/HDMI devices with an extension



#### TOGGLE ROOMS XT with Crestron Flex Advance Series



### **Enables BYOM**

# INOGENI + Lenovo

TOGGLE ROOMS XT with Lenovo ThinkSmart Core, IP Controller Kit and ThinkSmart Bar 180





### **Enables BYOM**





TOGGLE ROOMS XT with Lenovo ThinkSmart Core & IP Controller Kit with Room peripherals or other device





### **Enables BYOM**

4K BYOD/BYOM FOR LARGE ROOMS: 3 host switcher for USB/HDMI devices with an extension

TOGGLE ROOMS XT with Logitech Rally Bar Medium Room System with PC





### **Enables BYOM**



### **Enables BYOM**

TOGGLE ROOMS XT with Logitech Rally Bar camera in appliance for Room PC host.

CAT6A cable extension up to 70 m (230 ft)



### **Enab