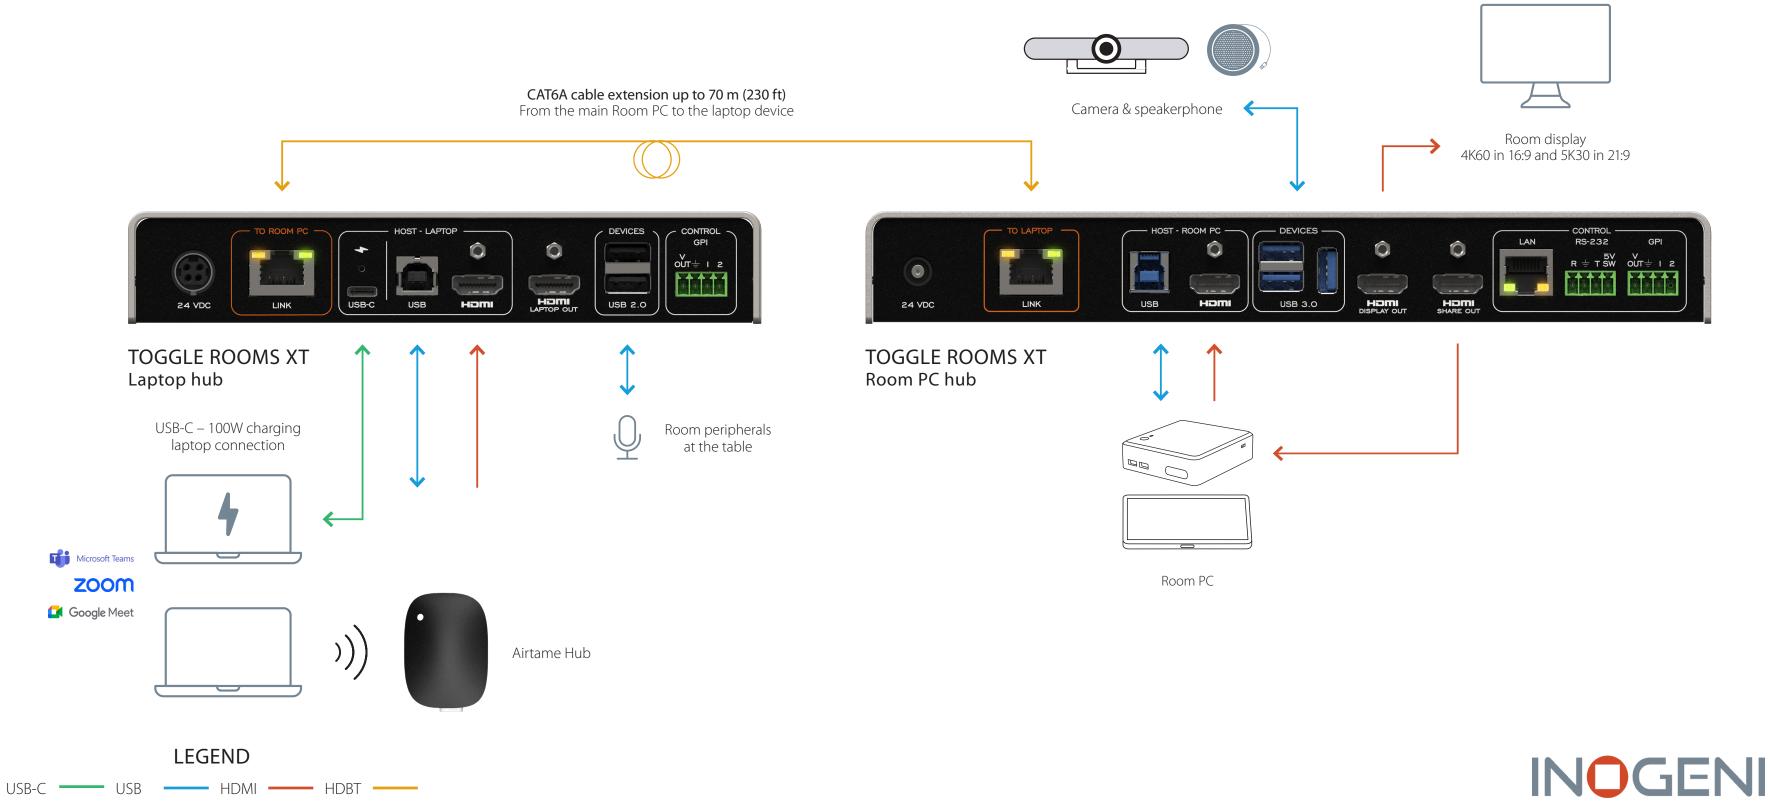

### $|NOGEN| + \approx AIRTAME$

#### TOGGLE ROOMS XT with Airtame Hub



### **Enables BYOM**



### TOGGLE ROOMS XT with Barco ClickShare CX20/CX30/CX50



### **Enables BYOM** 4K BYOD/BYOM FOR LARGE ROOMS:

3 host switcher for USB/HDMI devices with an extension



### TOGGLE ROOMS XT & SHARE2U with Barco ClickShare CX20/CX30/CX50





TOGGLE ROOMS XT with Barco ClickShare CX20/CX30/CX50 Gen 2 via USB-C connection (100W)



### **Enables BYOM**

**4K BYOD/BYOM FOR LARGE ROOMS:** 3 host switcher for USB/HDMI devices with an extension



#### TOGGLE ROOMS XT with Crestron Flex Advance Series



### **Enables BYOM**

# INOGENI + Lenovo

TOGGLE ROOMS XT with Lenovo ThinkSmart Core, IP Controller Kit and ThinkSmart Bar 180





### **Enables BYOM**





TOGGLE ROOMS XT with Lenovo ThinkSmart Core & IP Controller Kit with Room peripherals or other device





###