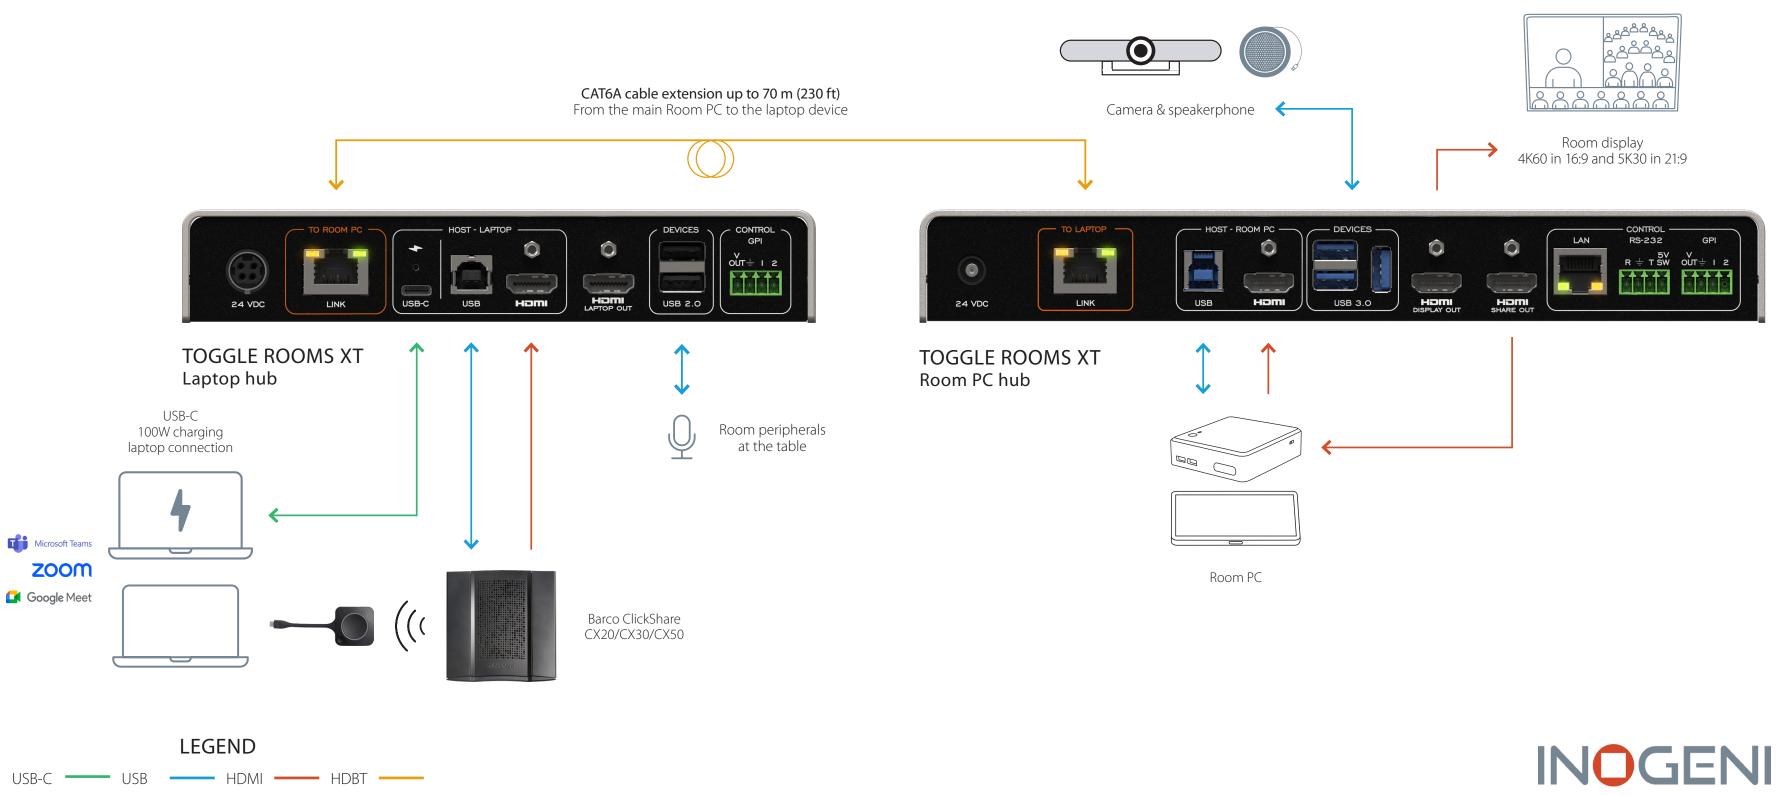

### $|NOGEN| + \approx AIRTAME$

#### TOGGLE ROOMS XT with Airtame Hub



### **Enables BYOM**



### TOGGLE ROOMS XT with Barco ClickShare CX20/CX30/CX50



### **Enables BYOM** 4K BYOD/BYOM FOR LARGE ROOMS:

3 host switcher for USB/HDMI devices with an extension



### TOGGLE ROOMS XT & SHARE2U with Barco ClickShare CX20/CX30/CX50





TOGGLE ROOMS XT with Barco ClickShare CX20/CX30/CX50 Gen 2 via USB-C connection (100W)



### **Enables BYOM**

**4K BYOD/BYOM FOR LARGE ROOMS:** 3 host switcher for USB/HDMI devices with an extension



#### TOGGLE ROOMS XT with Crestron Flex Advance Series



### **Enables BYOM**

# INOGENI + Lenovo

TOGGLE ROOMS XT with Lenovo ThinkSmart Core, IP Controller Kit and ThinkSmart Bar 180





### **Enables BYOM**





TOGGLE ROOMS XT with Lenovo ThinkSmart Core & IP Controller Kit with Room peripherals or other device





### **Enables BYOM**

4K BYOD/BYOM FOR LARGE ROOMS: 3 host switcher for USB/HDMI devices