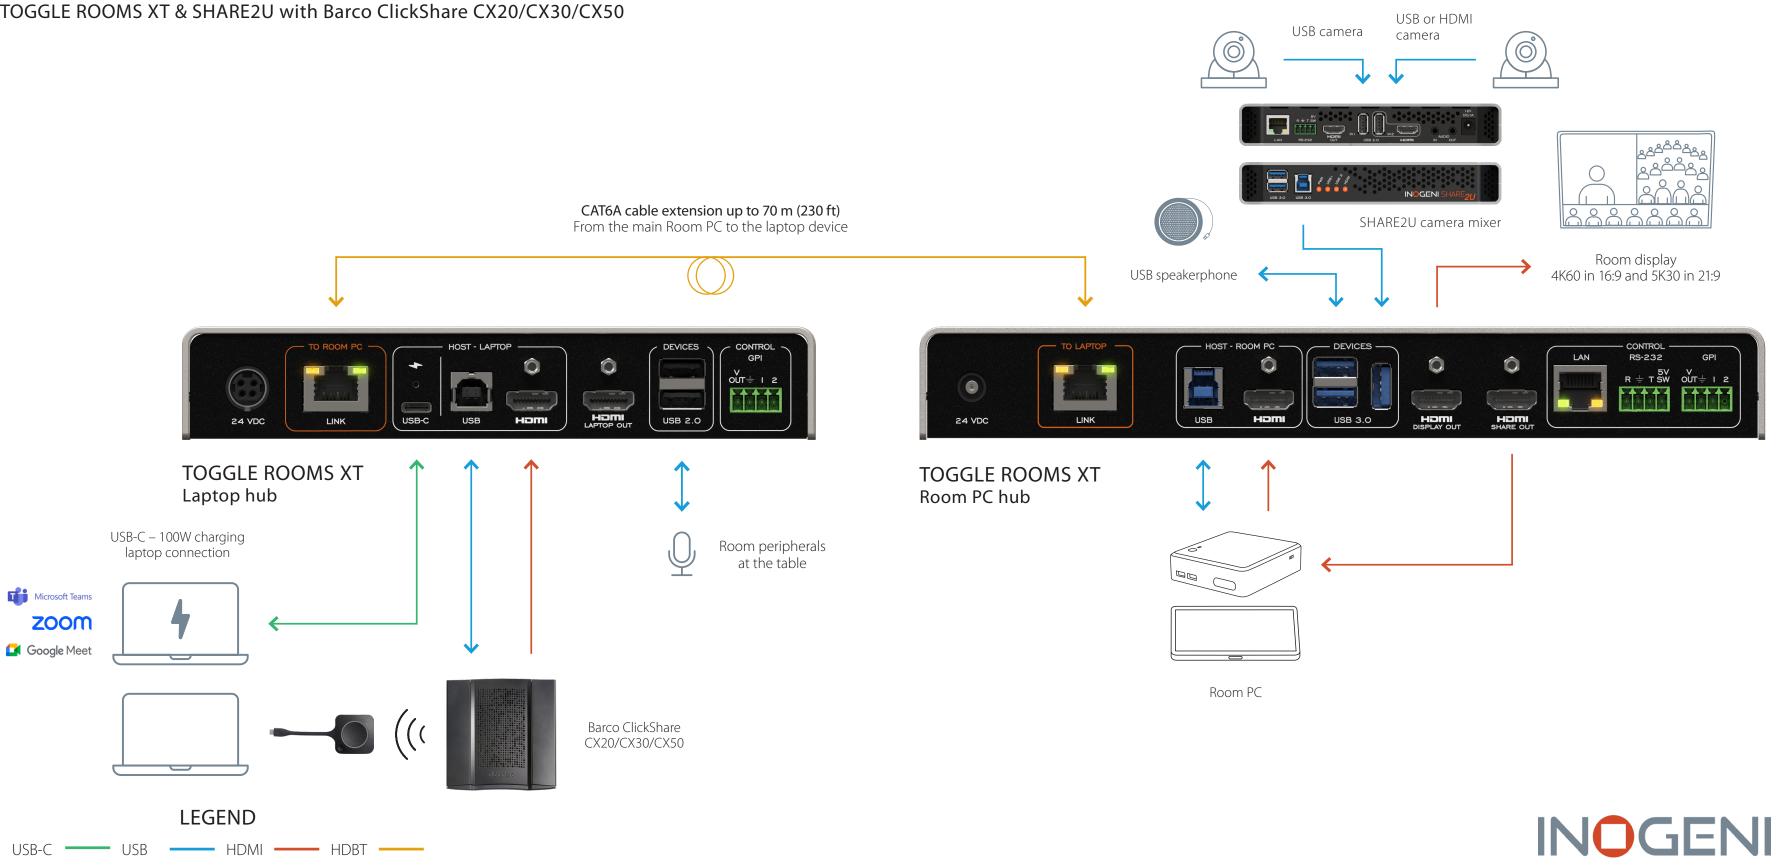

### TOGGLE ROOMS XT & SHARE2U with Barco ClickShare CX20/CX30/CX50

TOGGLE ROOMS XT with Barco ClickShare CX20/CX30/CX50 Gen 2 via USB-C connection (100W)

### **Enables BYOM**

**4K BYOD/BYOM FOR LARGE ROOMS:** 3 host switcher for USB/HDMI devices with an extension