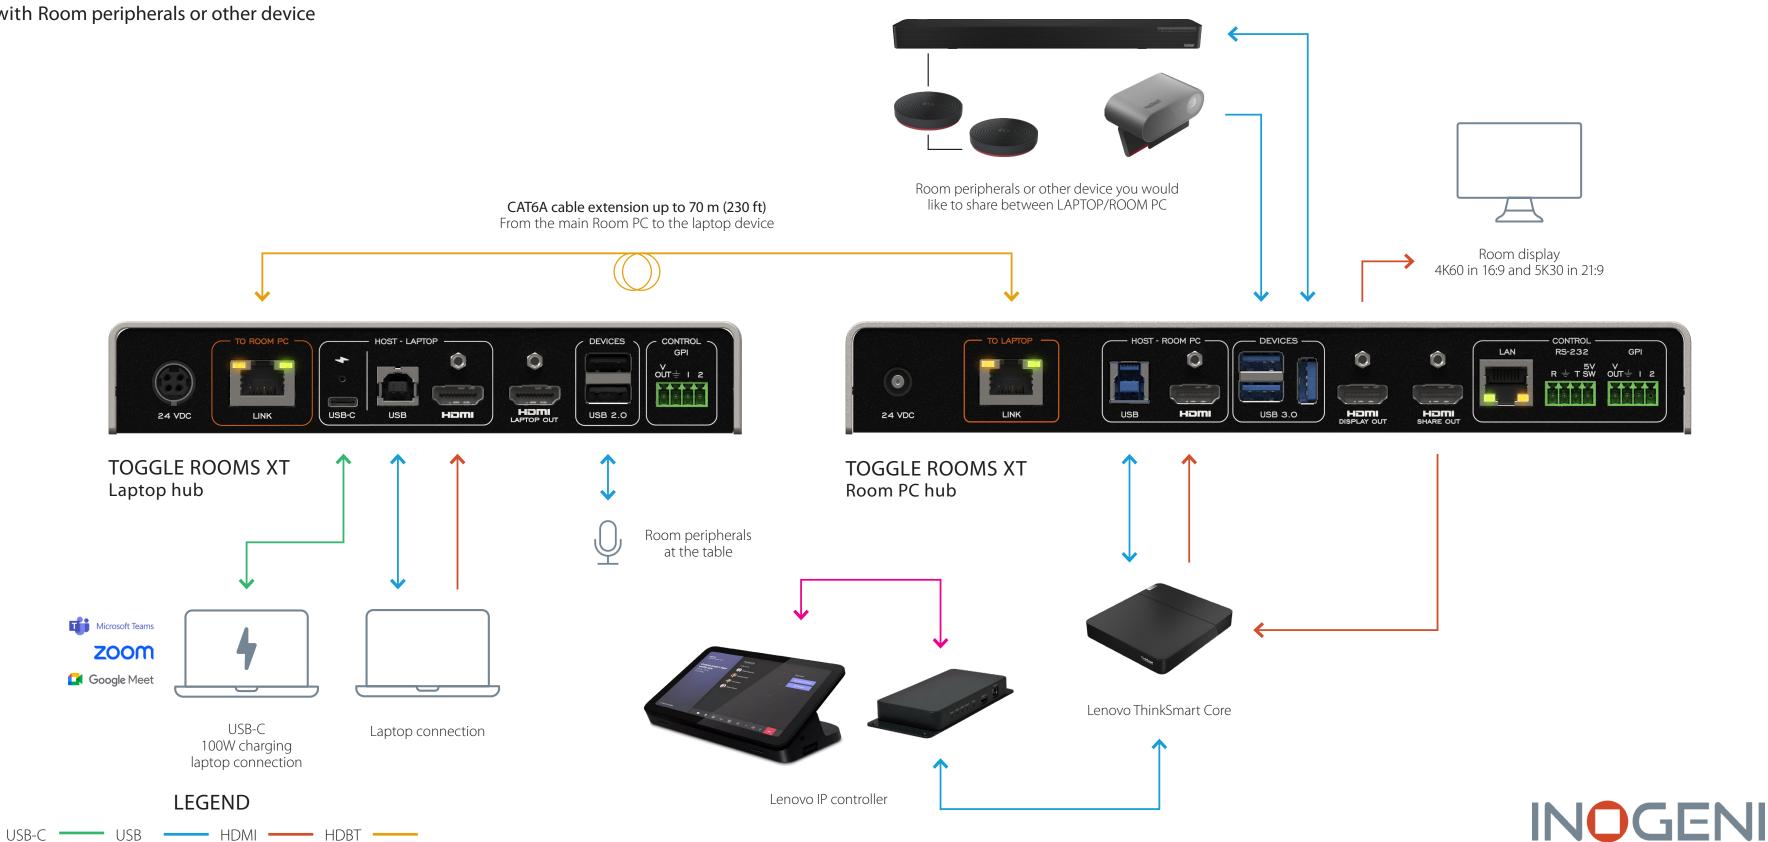

### **Enables BYOM**

TOGGLE ROOMS XT with Lenovo ThinkSmart Core & IP Controller Kit with Room peripherals or other device