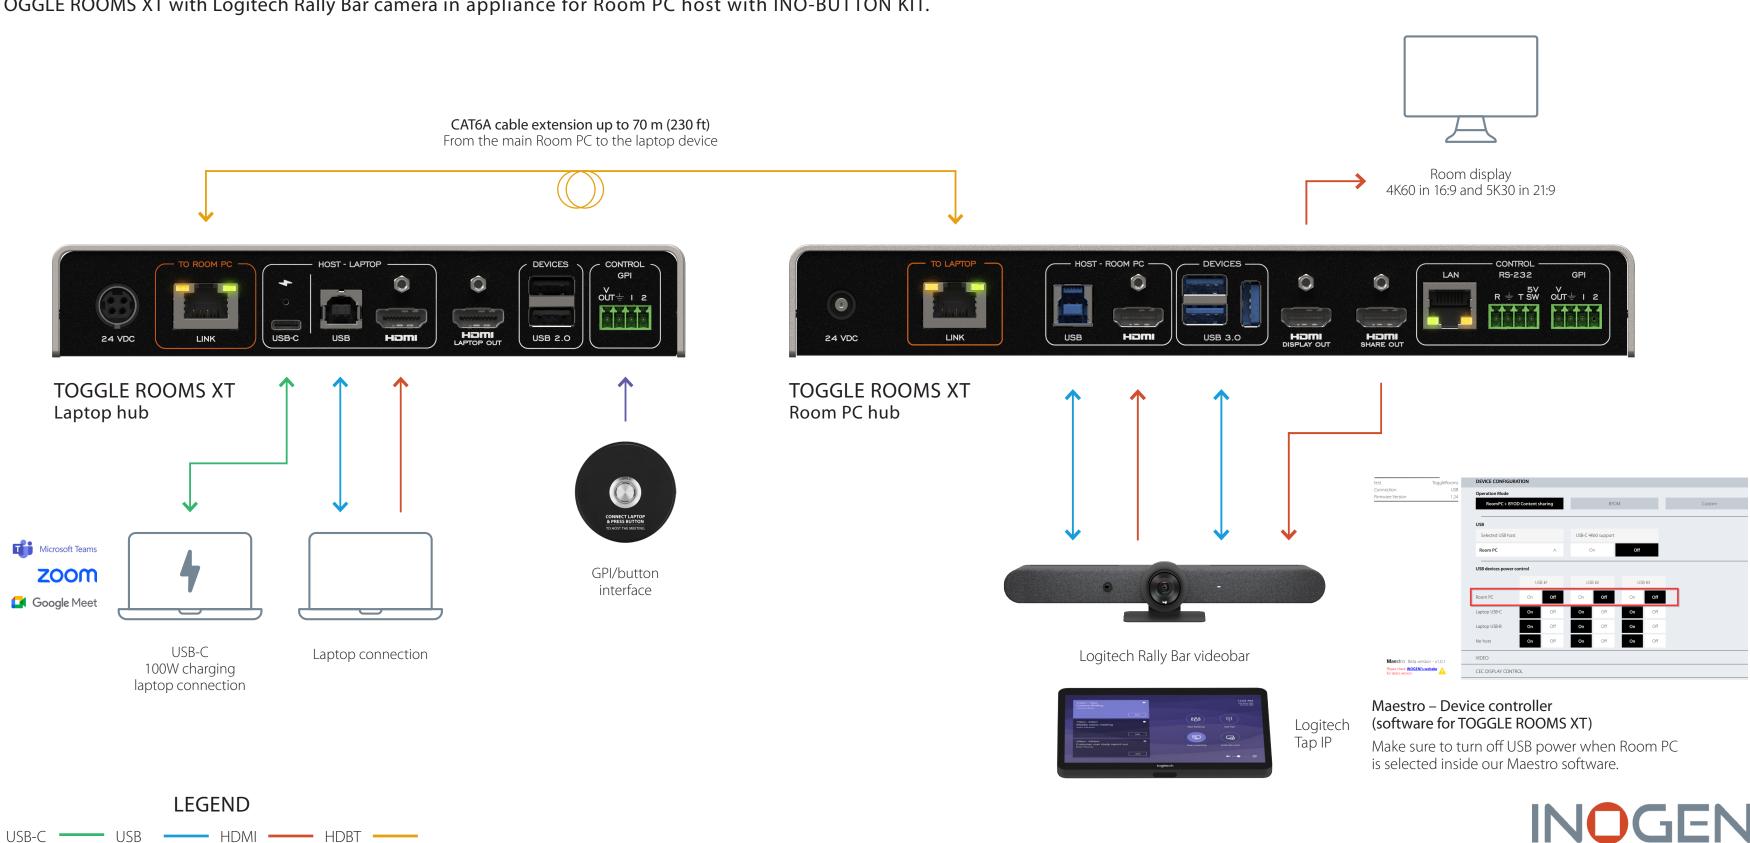

### INOGENI

TOGGLE ROOMS XT with Logitech Rally Bar camera in appliance for Room PC host with INO-BUTTON KIT.

### **Enables BYOM**

TOGGLE ROOMS XT with Logitech Rally Bar camera in appliance for Room PC host.

CAT6A cable extension up to 70 m (230 ft)