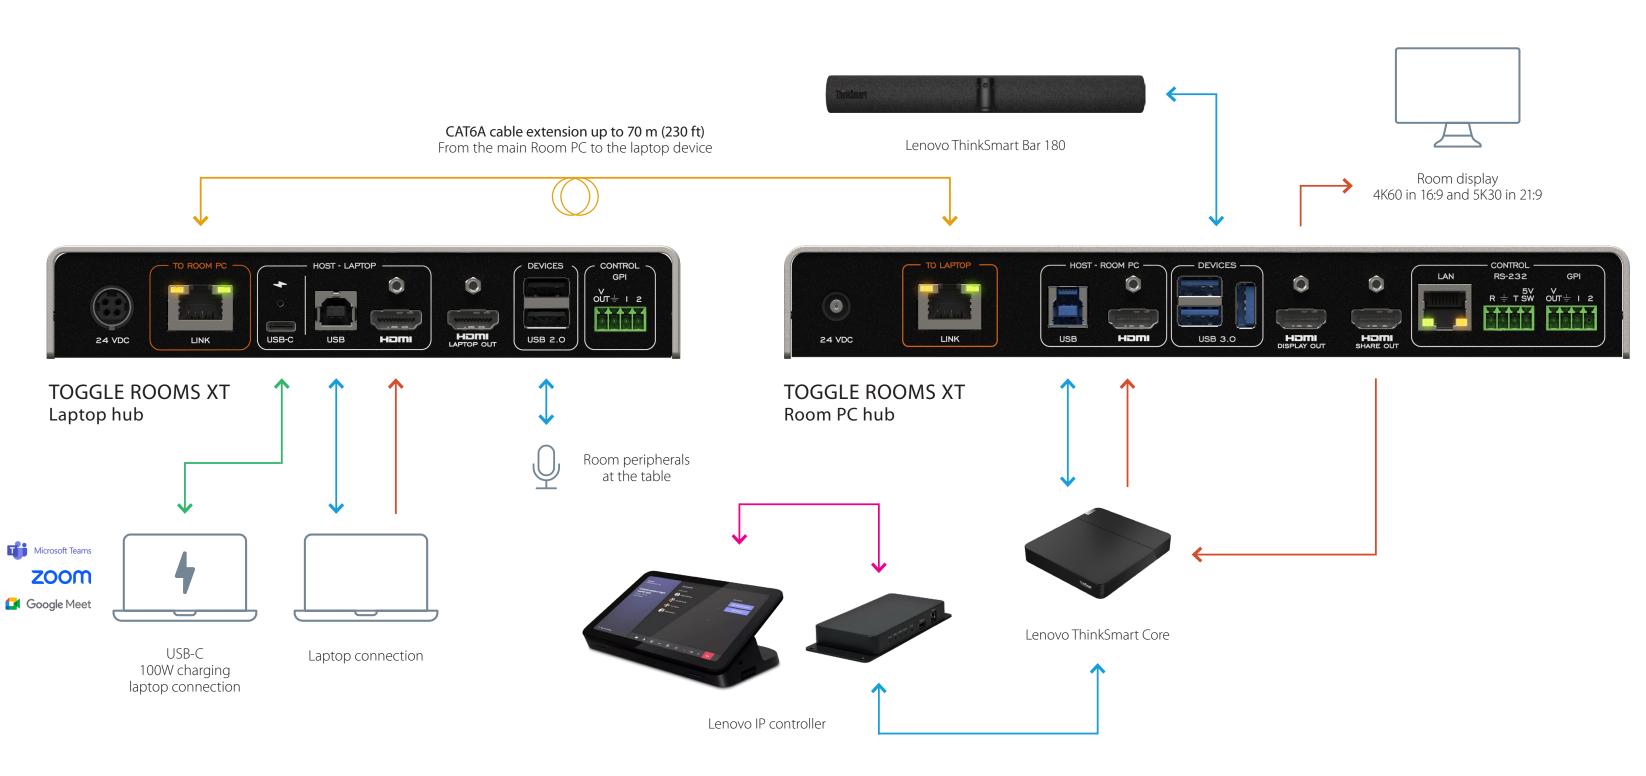

# INOGENI + Lenovo

TOGGLE ROOMS XT with Lenovo ThinkSmart Core, IP Controller Kit and ThinkSmart Bar 180

### **Enables BYOM**

TOGGLE ROOMS XT with Lenovo ThinkSmart Core & IP Controller Kit with Room peripherals or other device