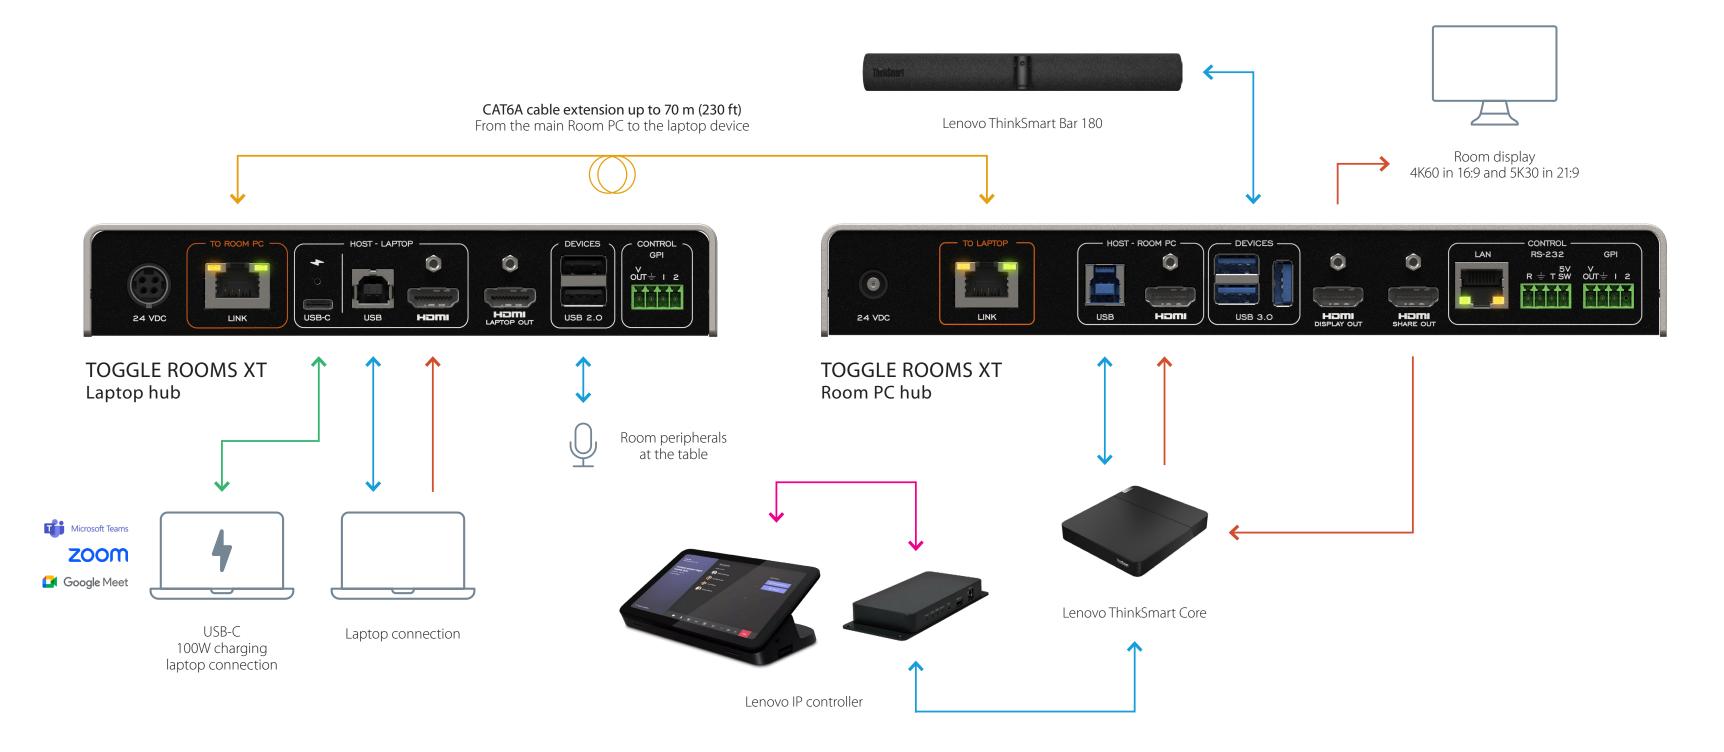

TOGGLE ROOMS XT with Lenovo ThinkSmart Core, IP Controller Kit and ThinkSmart Bar 180

LEGEND

USB-C USB — HDMI — HDBT —

TOGGLE ROOMS XT with Lenovo ThinkSmart Core & IP Controller Kit with Room peripherals or other device Room peripherals or other device you would like to share between LAPTOP/ROOM PC CAT6A cable extension up to 70 m (230 ft) From the main Room PC to the laptop device Room display 4K60 in 16:9 and 5K30 in 21:9 RS-232 R ± T SW OUT ± 1 2 V 0UT± 1 2 HDMI **TOGGLE ROOMS XT TOGGLE ROOMS XT** Laptop hub Room PC hub Room peripherals at the table Microsoft Teams zoom Google Meet Lenovo ThinkSmart Core USB-C Laptop connection 100W charging laptop connection LEGEND Lenovo IP controller INOGENI