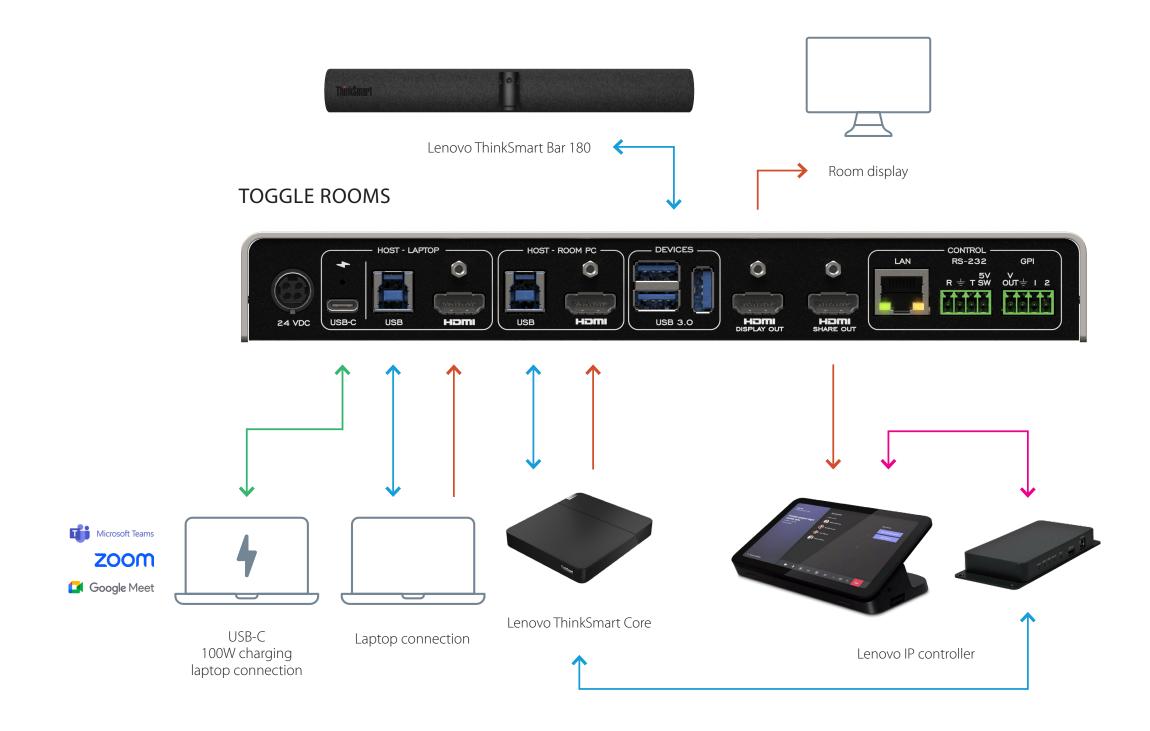

TOGGLE ROOMS with Crestron Flex Advance Series

TOGGLE ROOMS with Lenovo ThinkSmart Core, Controller Kit and ThinkSmart Bar 180

TOGGLE ROOMS with Lenovo ThinkSmart Bar 180, Core & IP Controller Kit

TOGGLE ROOMS with Lenovo ThinkSmart Core & IP Controller Kit with Room peripherals or other device