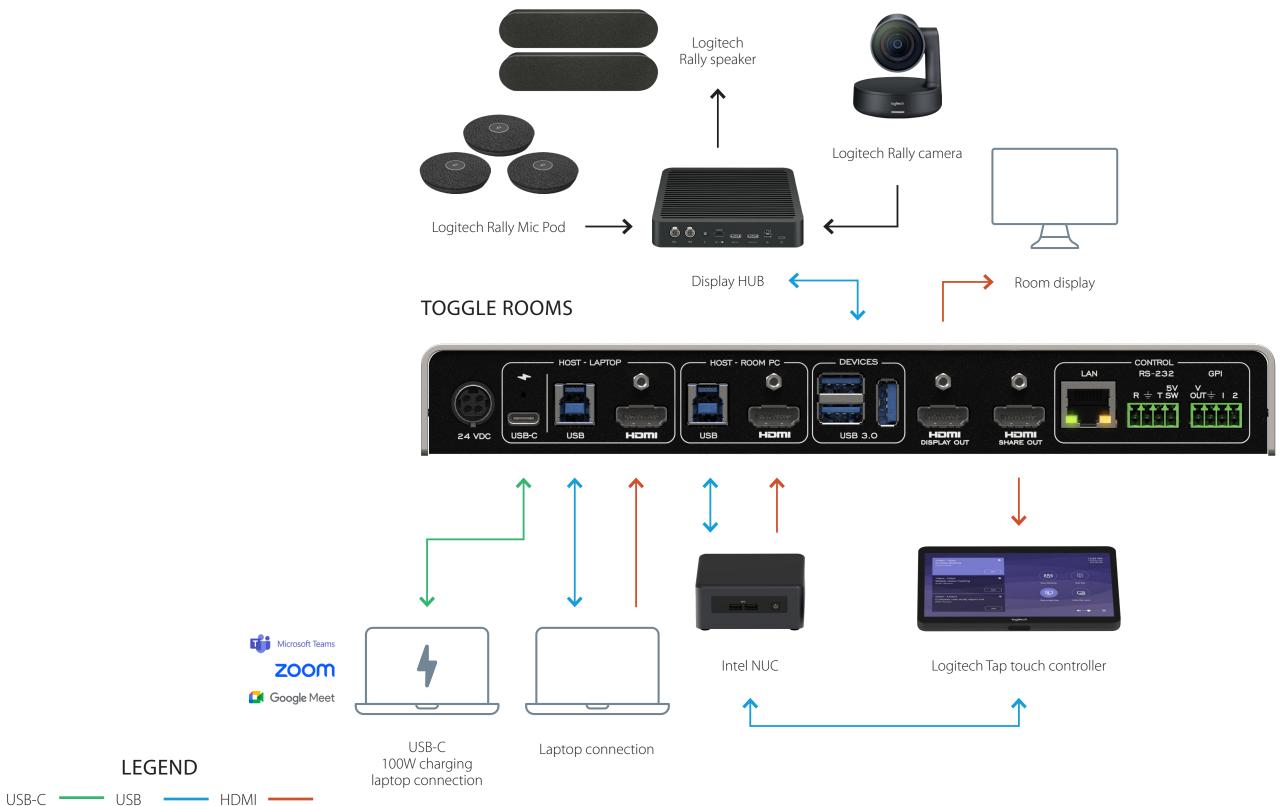

## INOGENI + logitech

TOGGLE ROOMS with Logitech Rally (Camera, Speaker, Mic Pod and Tap) for large room system with Intel NUC

TOGGLE ROOMS with Logitech Rally Bar camera in appliance for Room PC host.

TOGGLE ROOMS with Logitech Rally Bar camera in appliance for Room PC host with INO-BUTTON KIT.