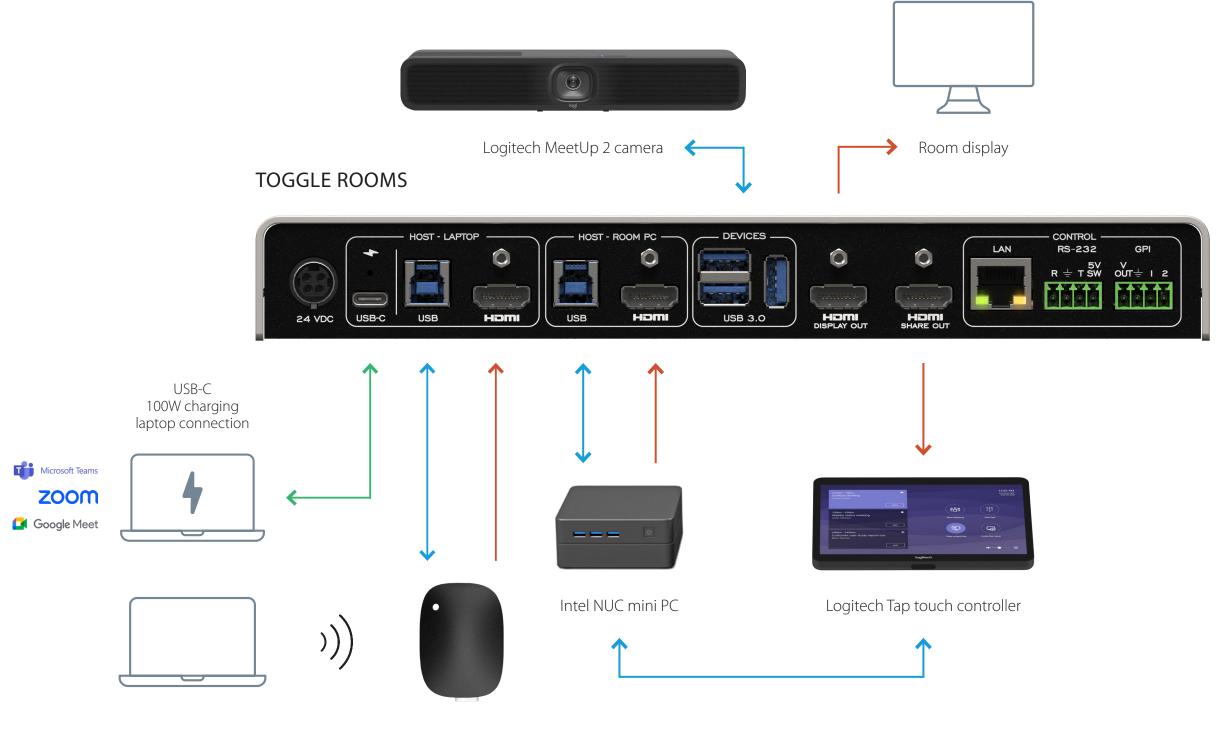

# INOGENI + logitech + \*AIRTAME

TOGGLE ROOMS with Logitech MeetUp 2 Room System and Airtame

Airtame Hub