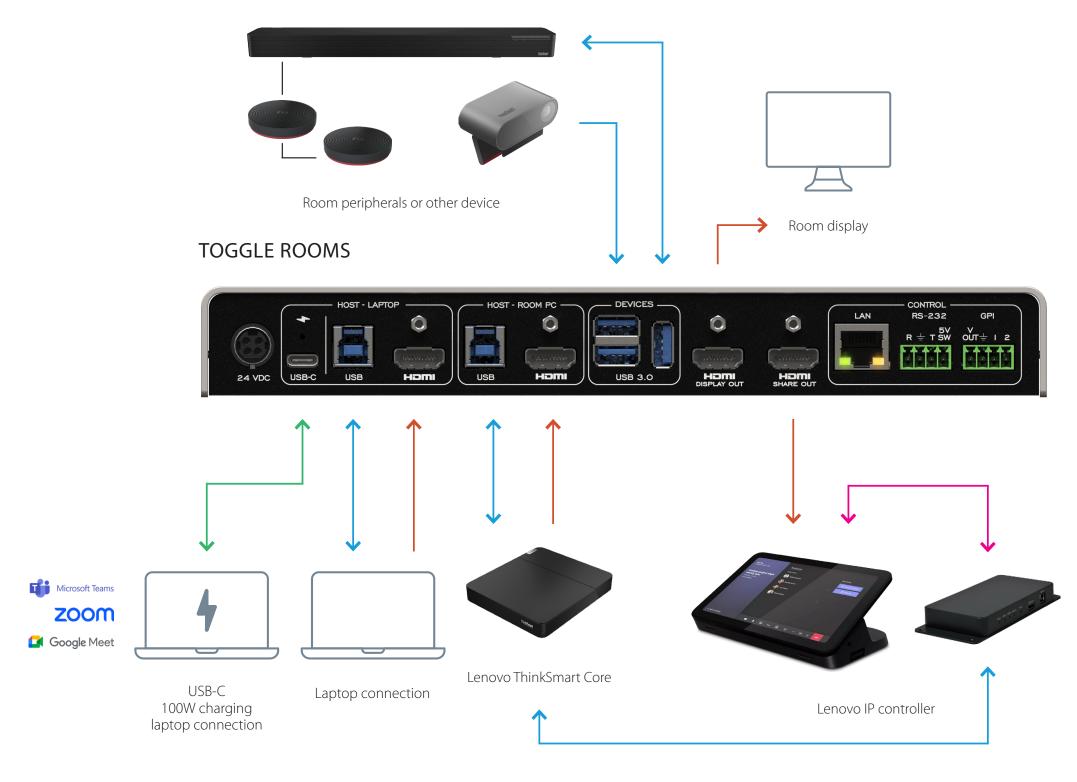

TOGGLE ROOMS with Crestron Flex Advance Series

TOGGLE ROOMS with Lenovo ThinkSmart Core, Controller Kit and ThinkSmart Bar 180

TOGGLE ROOMS with Lenovo ThinkSmart Bar 180, Core & IP Controller Kit

TOGGLE ROOMS with Lenovo ThinkSmart Core & IP Controller Kit with Room peripherals or other device