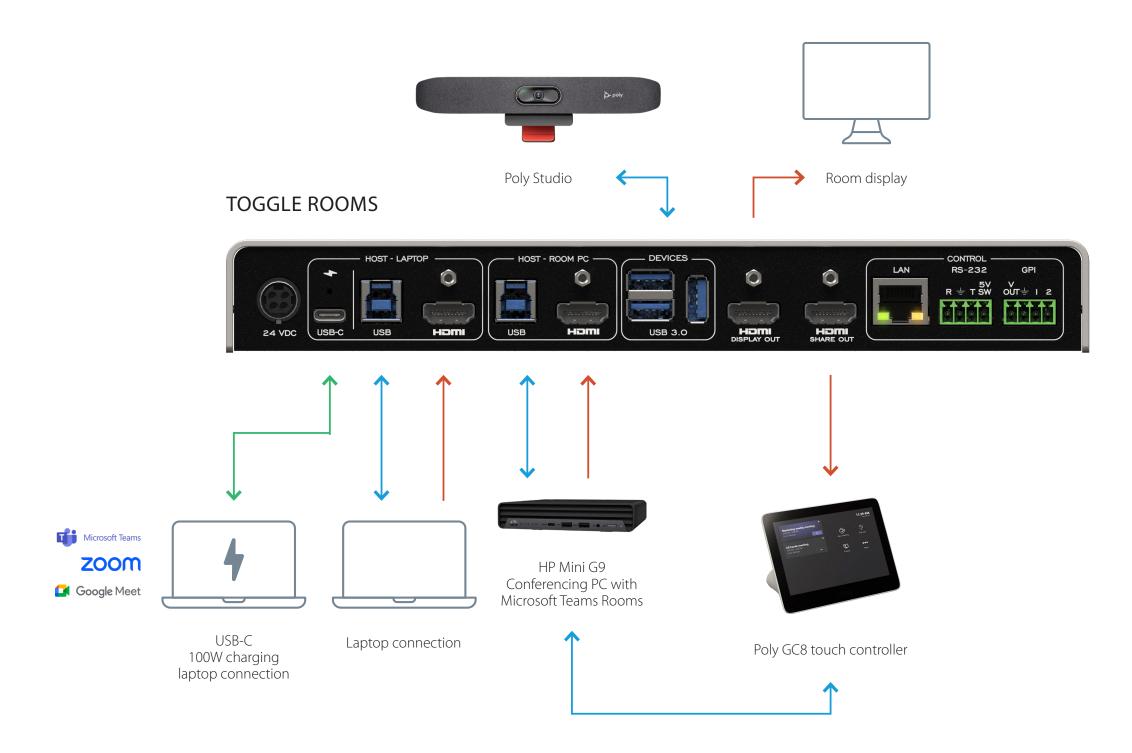

#### TOGGLE ROOMS with MAXHUB XCore Kit Pro

TOGGLE ROOMS with Poly Studio Room Kit with HP Mini Conferencing PC