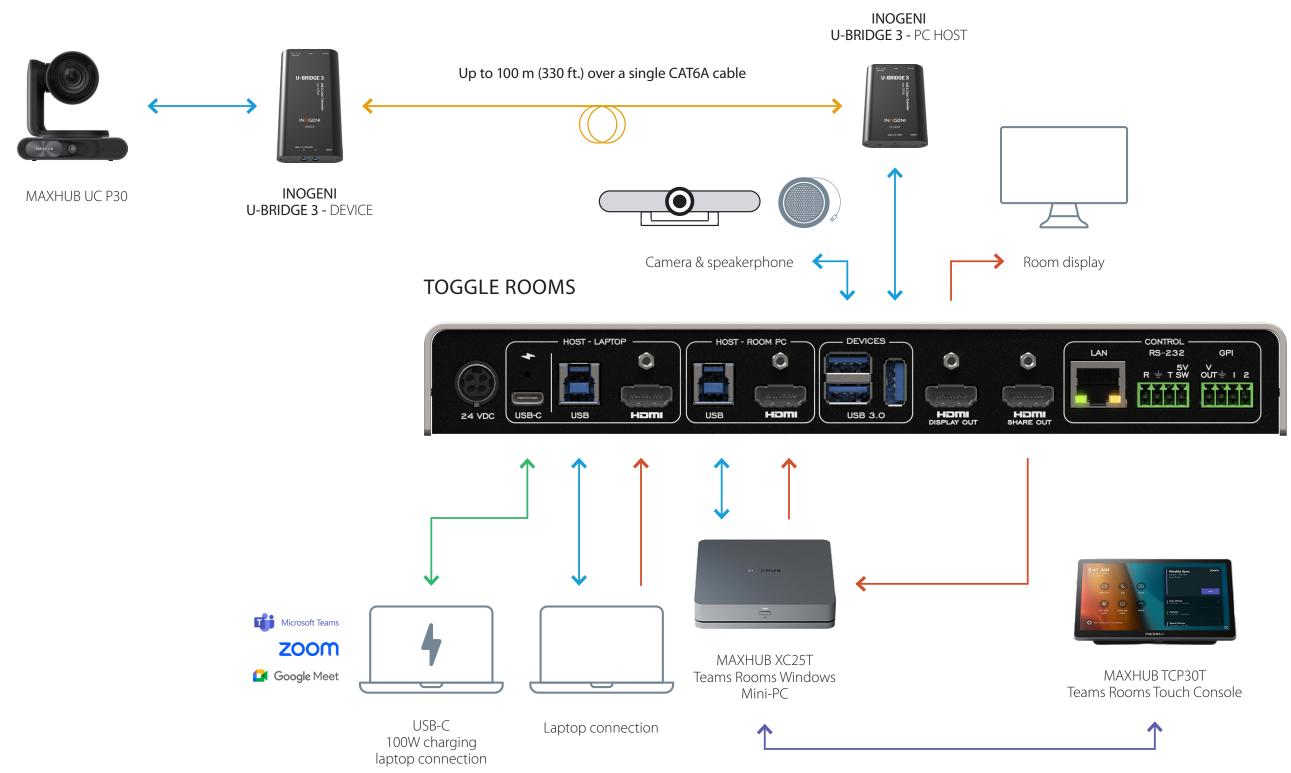

### INOGENI + MAXHUB

TOGGLE ROOMS with MAXHUB XCore Kit

#### INOGENI + MAXHUB

#### TOGGLE ROOMS with MAXHUB XCore Kit Pro

TOGGLE ROOMS with Poly Studio Room Kit with HP Mini Conferencing PC