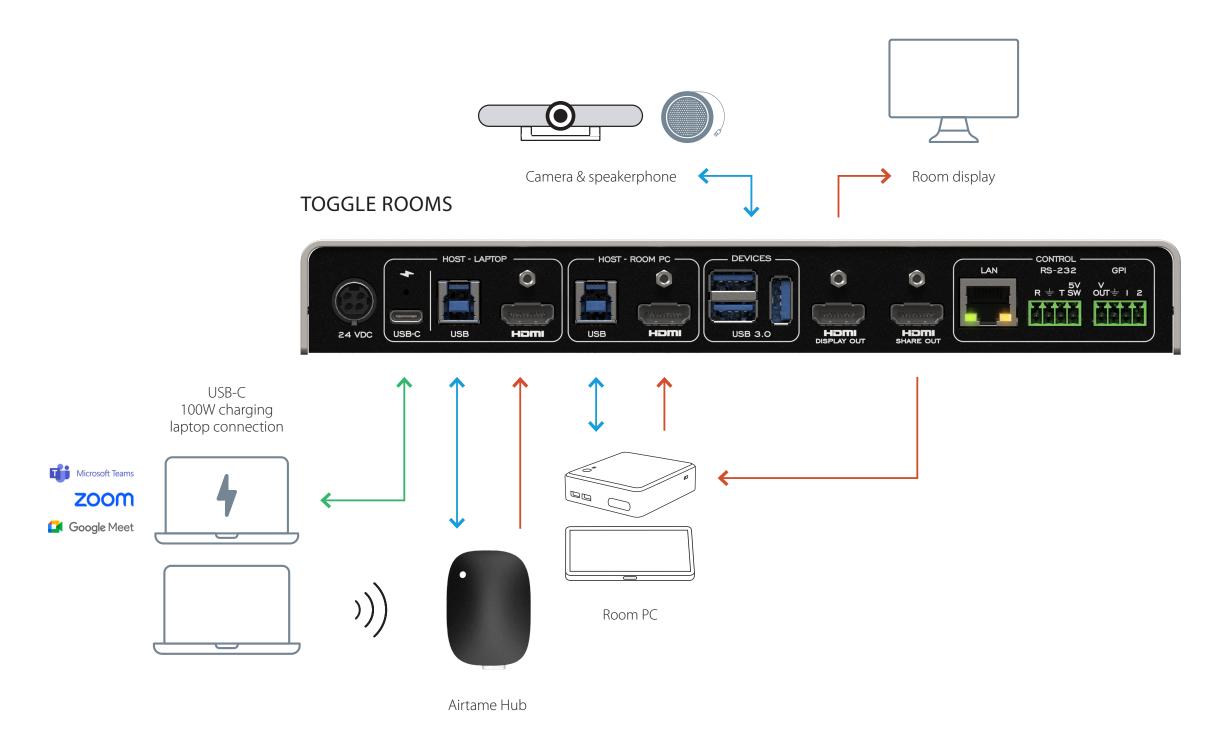

TOGGLE ROOMS with Airtame Hub

TOGGLE ROOMS with Barco ClickShare CX20/CX30/CX50

TOGGLE ROOMS & SHARE2U with Barco ClickShare CX20/CX30/CX50

USB-C -

USB —— HDMI —

TOGGLE ROOMS with Barco ClickShare CX20/CX30/CX50 Gen 2 via USB-C connection (100W)