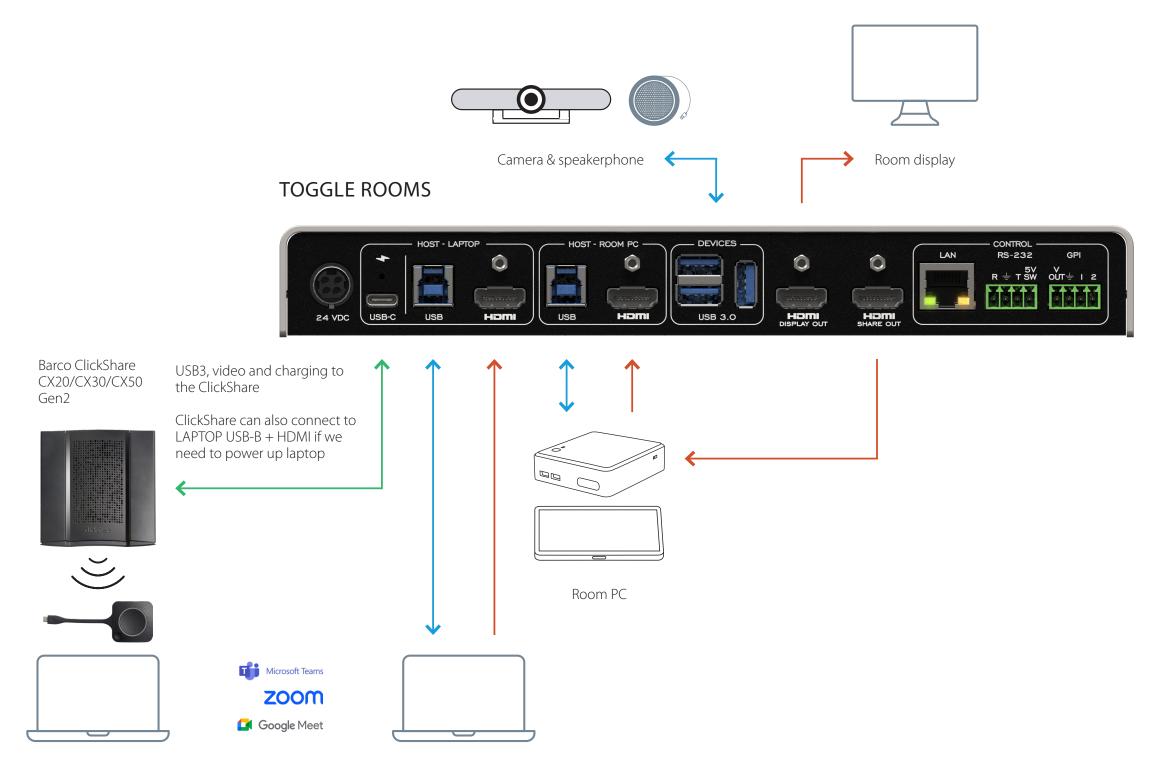

TOGGLE ROOMS with Airtame Hub

TOGGLE ROOMS with Barco ClickShare CX20/CX30/CX50

TOGGLE ROOMS & SHARE2U with Barco ClickShare CX20/CX30/CX50

USB-C -

USB —— HDMI —

TOGGLE ROOMS with Barco ClickShare CX20/CX30/CX50 Gen 2 via USB-C connection (100W)