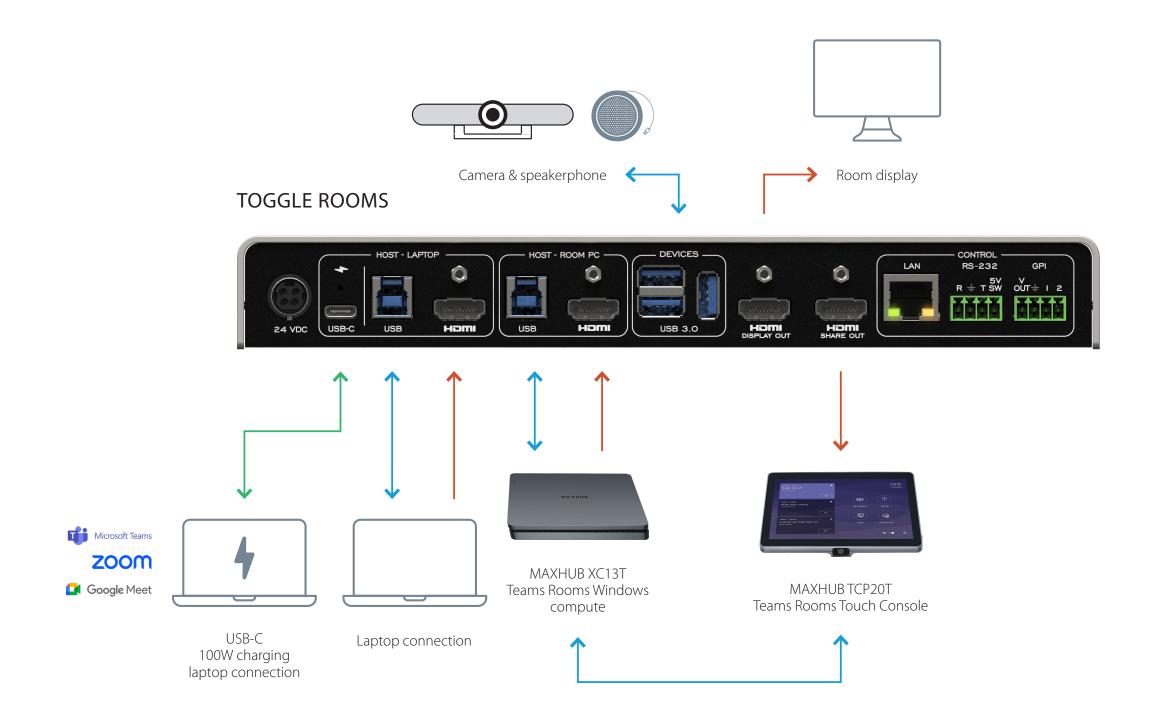

### INOGENI + MAXHUB

TOGGLE ROOMS with MAXHUB XCore Kit

#### TOGGLE ROOMS with MAXHUB XCore Kit Pro

TOGGLE ROOMS with Poly Studio Room Kit with HP Mini Conferencing PC