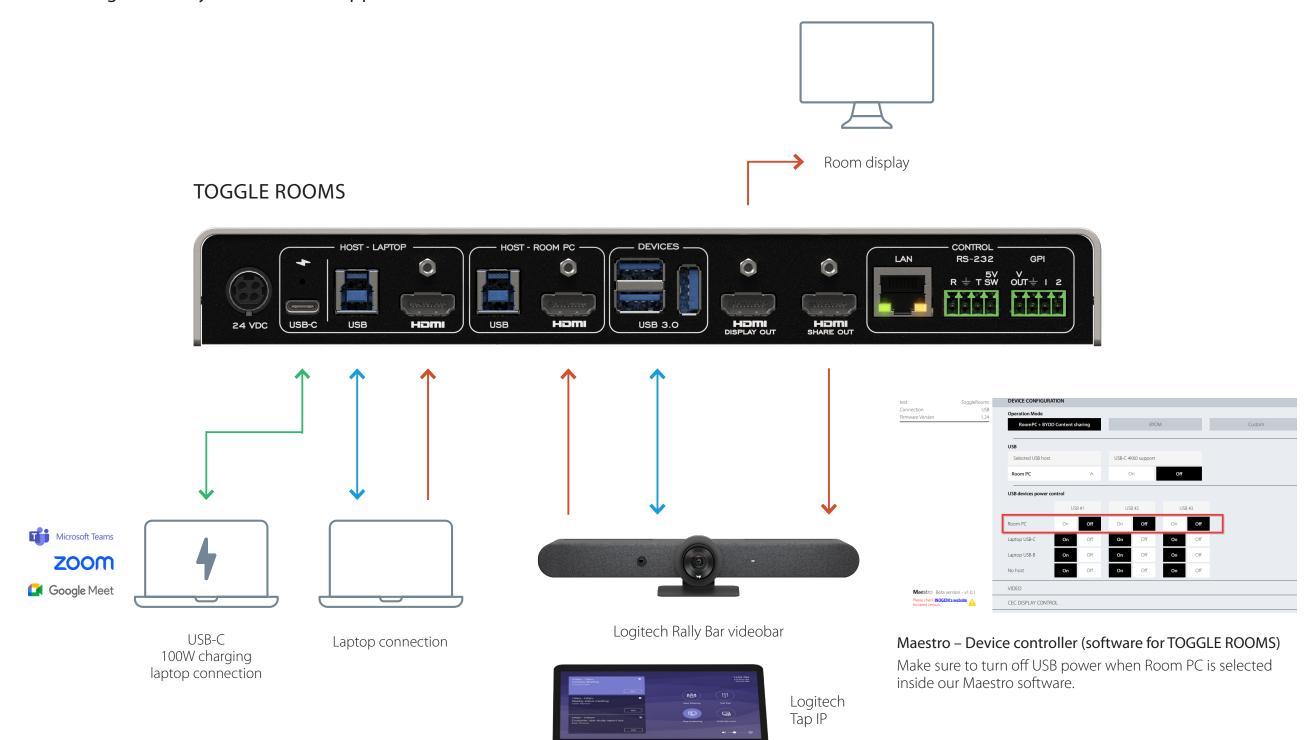

## INOGENI + logitech

TOGGLE ROOMS with Logitech Rally Bar Medium Room System with PC

## INOGENI + logitech

USB-C

USB —— HDMI —

Logitech Tap IP

Logitech Rally Bar videobar