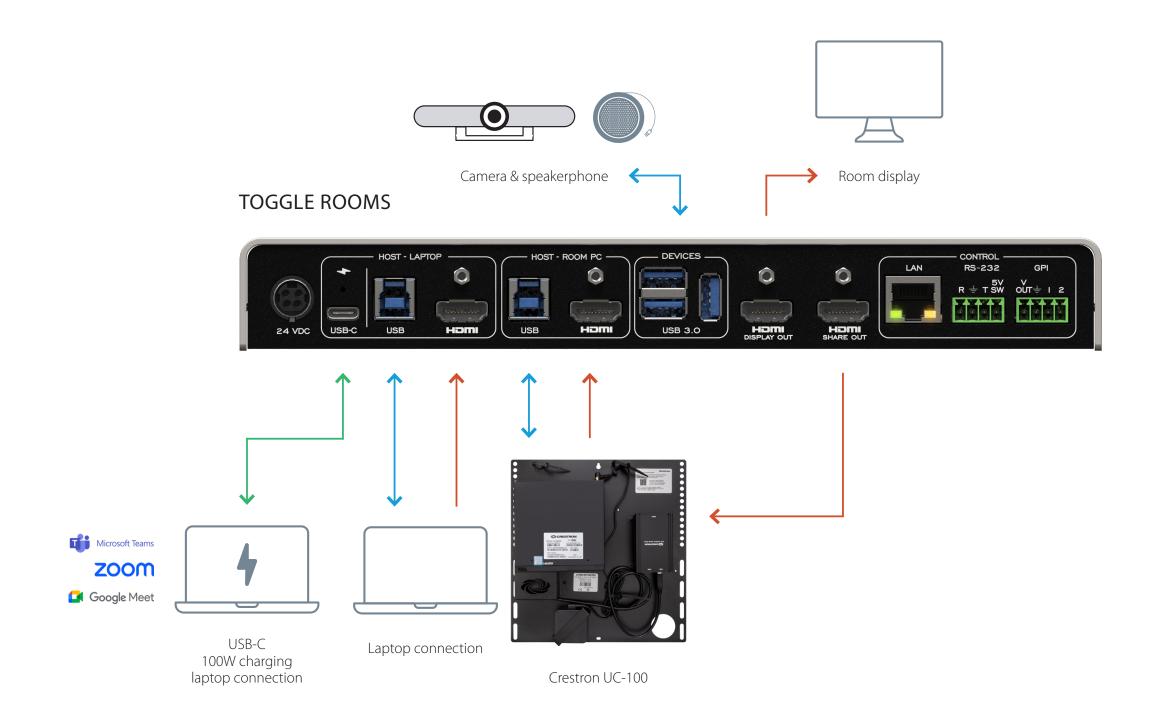

TOGGLE ROOMS with Crestron Flex Advance Series

TOGGLE ROOMS with Lenovo ThinkSmart Core, Controller Kit and ThinkSmart Bar 180

TOGGLE ROOMS with Lenovo ThinkSmart Bar 180, Core & IP Controller Kit

TOGGLE ROOMS with Lenovo ThinkSmart Core & IP Controller Kit with Room peripherals or other device