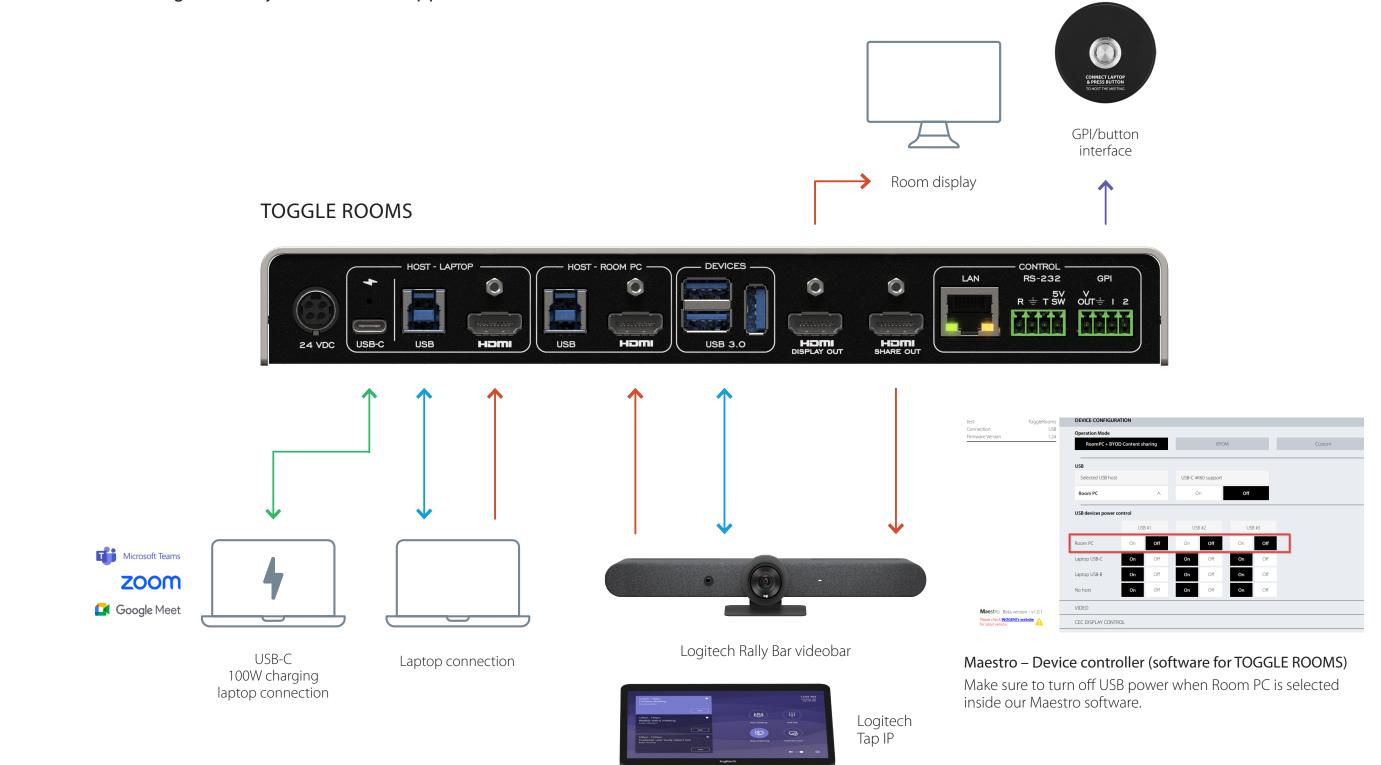

## INOGENI + logitech

TOGGLE ROOMS with Logitech Rally Bar Medium Room System with PC

## INOGENI + logitech

USB-C

USB —— HDMI —

Logitech Tap IP

Logitech Rally Bar videobar