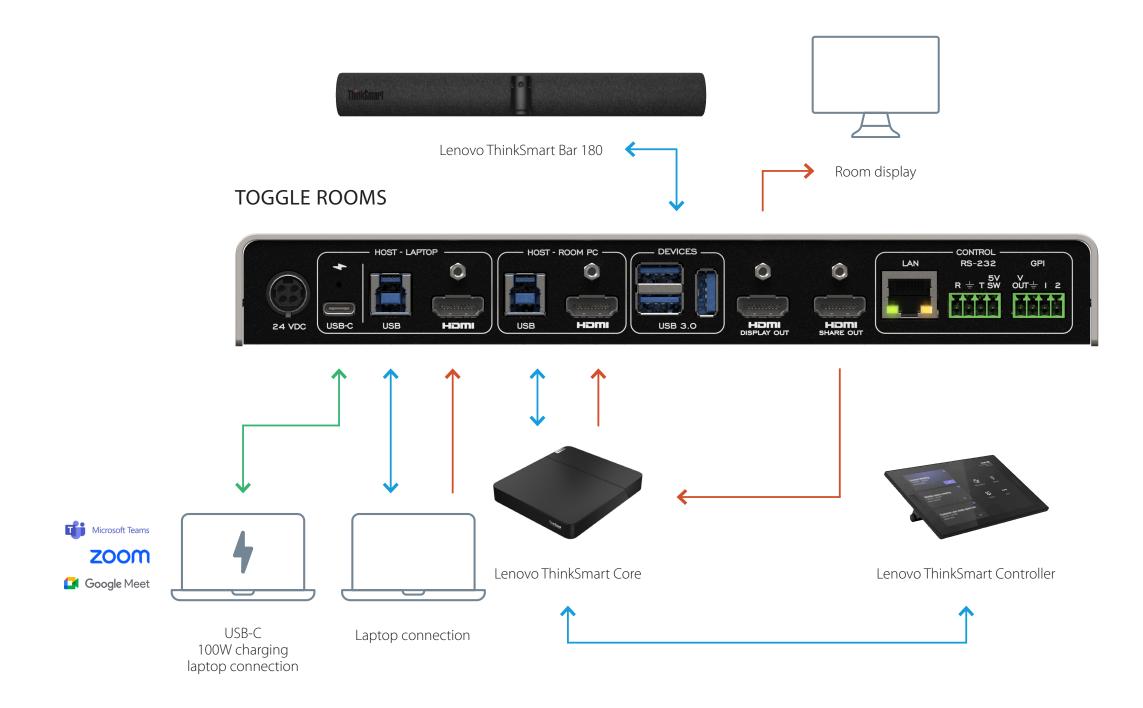

TOGGLE ROOMS with Crestron Flex Advance Series

TOGGLE ROOMS with Lenovo ThinkSmart Core, Controller Kit and ThinkSmart Bar 180

TOGGLE ROOMS with Lenovo ThinkSmart Bar 180, Core & IP Controller Kit

TOGGLE ROOMS with Lenovo ThinkSmart Core & IP Controller Kit with Room peripherals or other device