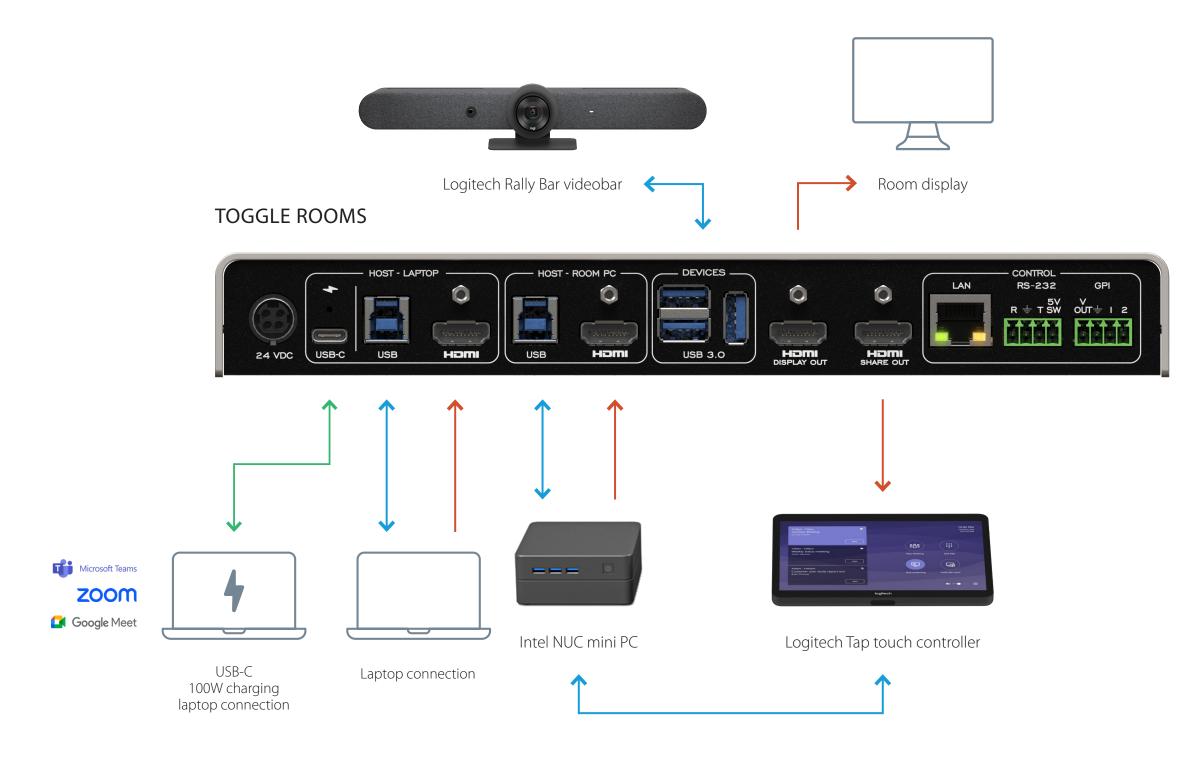

## INOGENI + logitech

USB-C

USB —— HDMI —

Logitech Tap IP

Logitech Rally Bar videobar