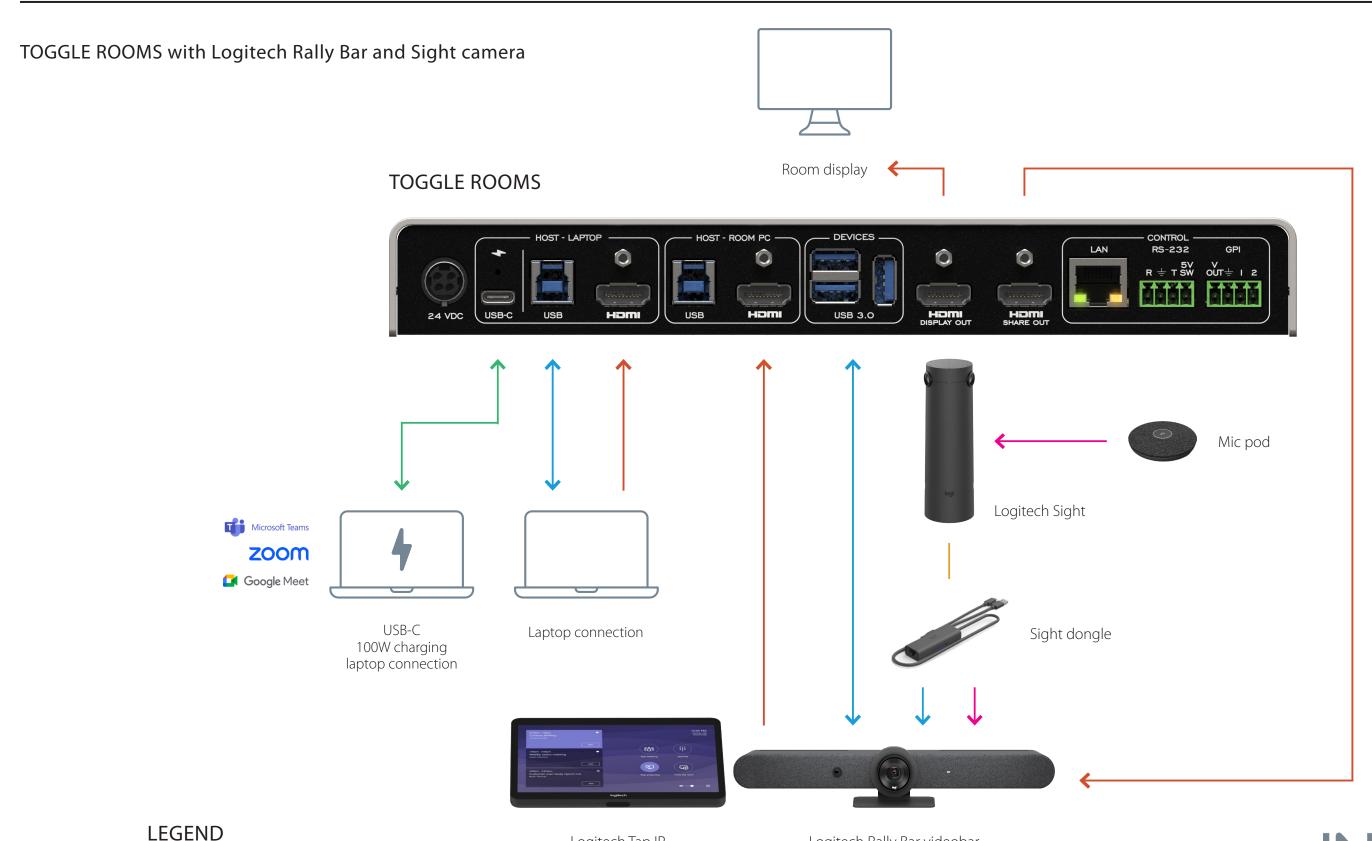

## INOGENI + logitech

TOGGLE ROOMS with Logitech Rally Bar Medium Room System with PC