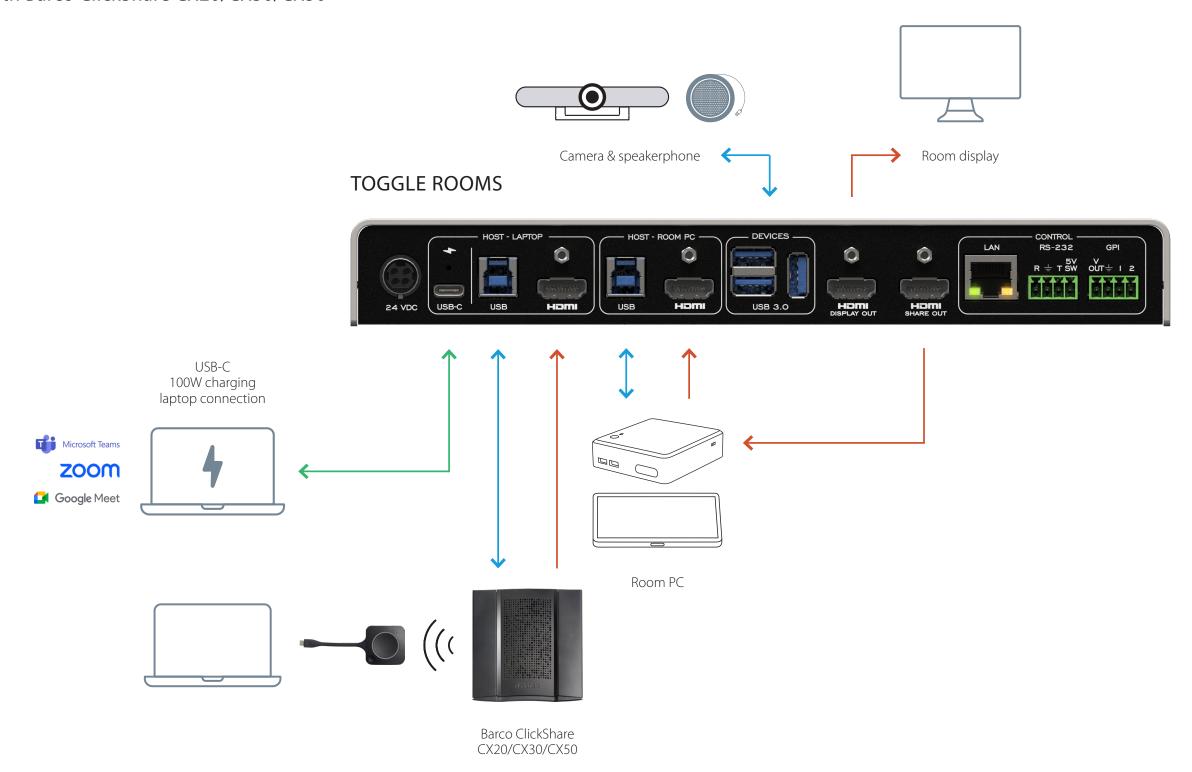

TOGGLE ROOMS with Airtame Hub

TOGGLE ROOMS with Barco ClickShare CX20/CX30/CX50

TOGGLE ROOMS & SHARE2U with Barco ClickShare CX20/CX30/CX50

USB-C -

USB —— HDMI —

TOGGLE ROOMS with Barco ClickShare CX20/CX30/CX50 Gen 2 via USB-C connection (100W)