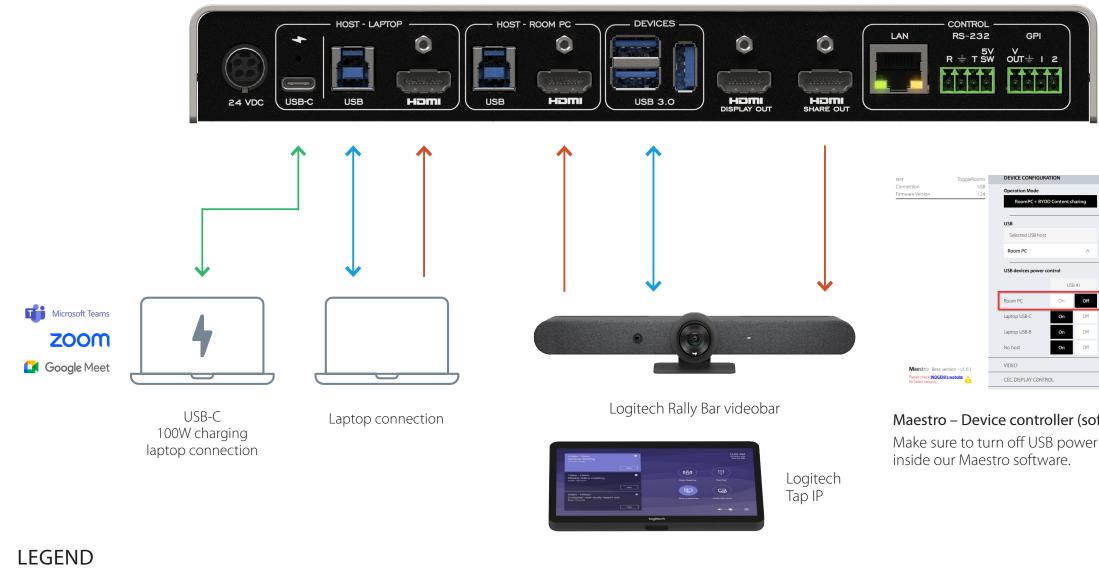

# INOGENI + logitech

TOGGLE ROOMS with Logitech Rally Bar camera in appliance for Room PC host.

#### **TOGGLE ROOMS**

USB-C USB — HDMI —

### **Enables BYOM** 4K BYOD/BYOM: 3 host switcher for USB/HDMI devices

| IRATION   |           |        |                    |        |     |        |  |    |       |  |
|-----------|-----------|--------|--------------------|--------|-----|--------|--|----|-------|--|
|           |           |        |                    |        |     |        |  |    |       |  |
| /OD       | Content s | haring | BYOM               |        |     |        |  | Cu | istom |  |
|           |           |        |                    |        |     |        |  |    |       |  |
|           |           |        |                    |        |     |        |  |    |       |  |
| st        |           |        | USB-C 4K60 support |        |     |        |  |    |       |  |
|           |           | ^      | On                 |        | Off |        |  |    |       |  |
|           | ^         |        | On                 |        | Off |        |  |    |       |  |
| r control |           |        |                    |        |     |        |  |    |       |  |
|           | USI       | USB #1 |                    | USB #2 |     | USB #3 |  |    |       |  |
|           | On        | Off    | On                 | Off    | On  | Off    |  |    |       |  |
|           | On        | Off    | On                 | Off    | On  | Off    |  |    |       |  |
|           | On        | Off    | On                 | Off    | On  | Off    |  |    |       |  |
|           | On        | Off    | On                 | Off    | On  | Off    |  |    |       |  |
|           |           |        |                    |        |     |        |  |    |       |  |
| TRC       | хL        |        |                    |        |     |        |  |    |       |  |
|           |           |        |                    |        |     |        |  |    |       |  |

#### Maestro – Device controller (software for TOGGLE ROOMS)

Make sure to turn off USB power when Room PC is selected