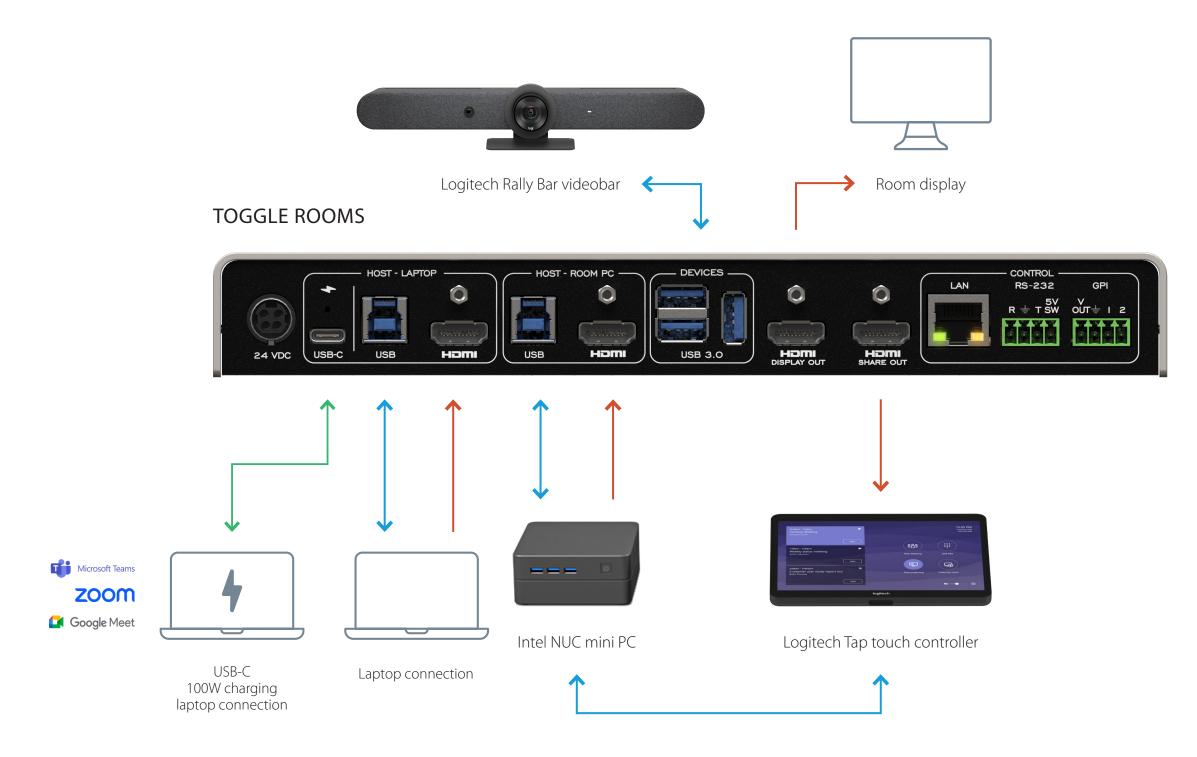

## INOGENI + logitech

TOGGLE ROOMS with Logitech Rally Bar Medium Room System with PC