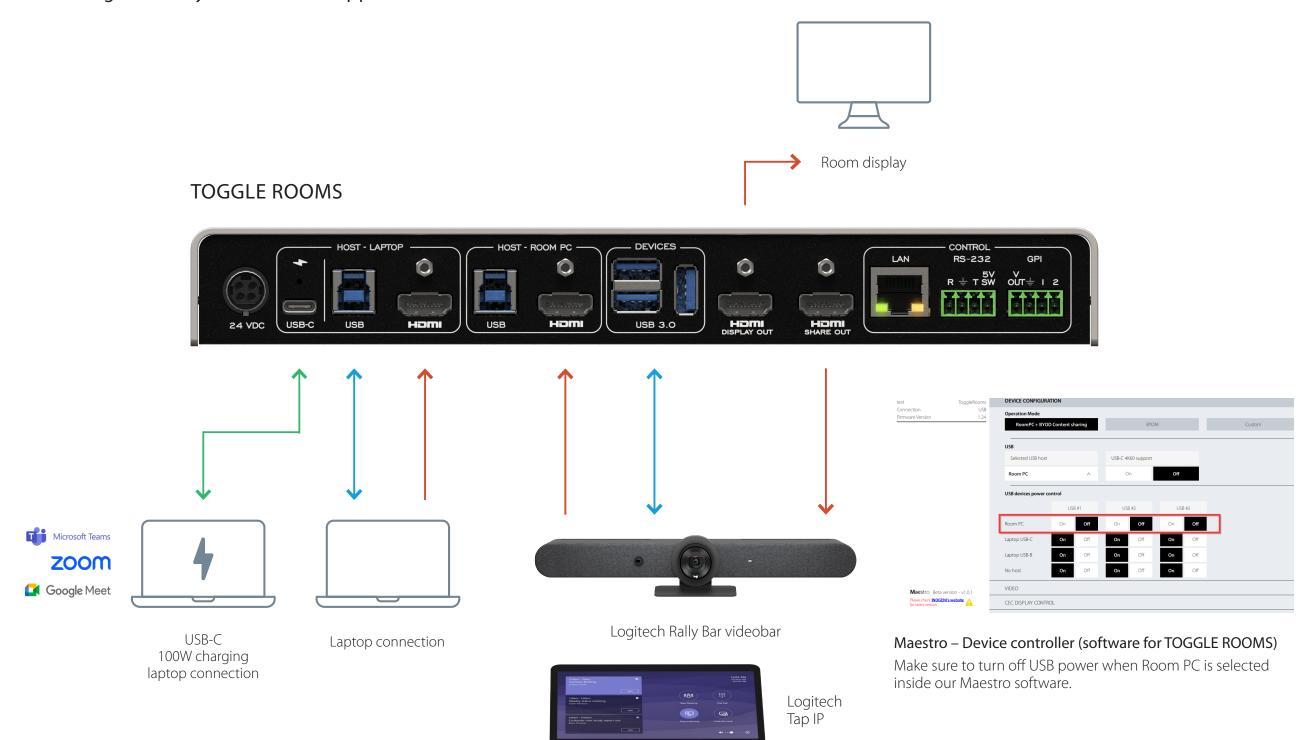

TOGGLE ROOMS with Logitech Rally Bar camera in appliance for Room PC host with INO-BUTTON KIT.