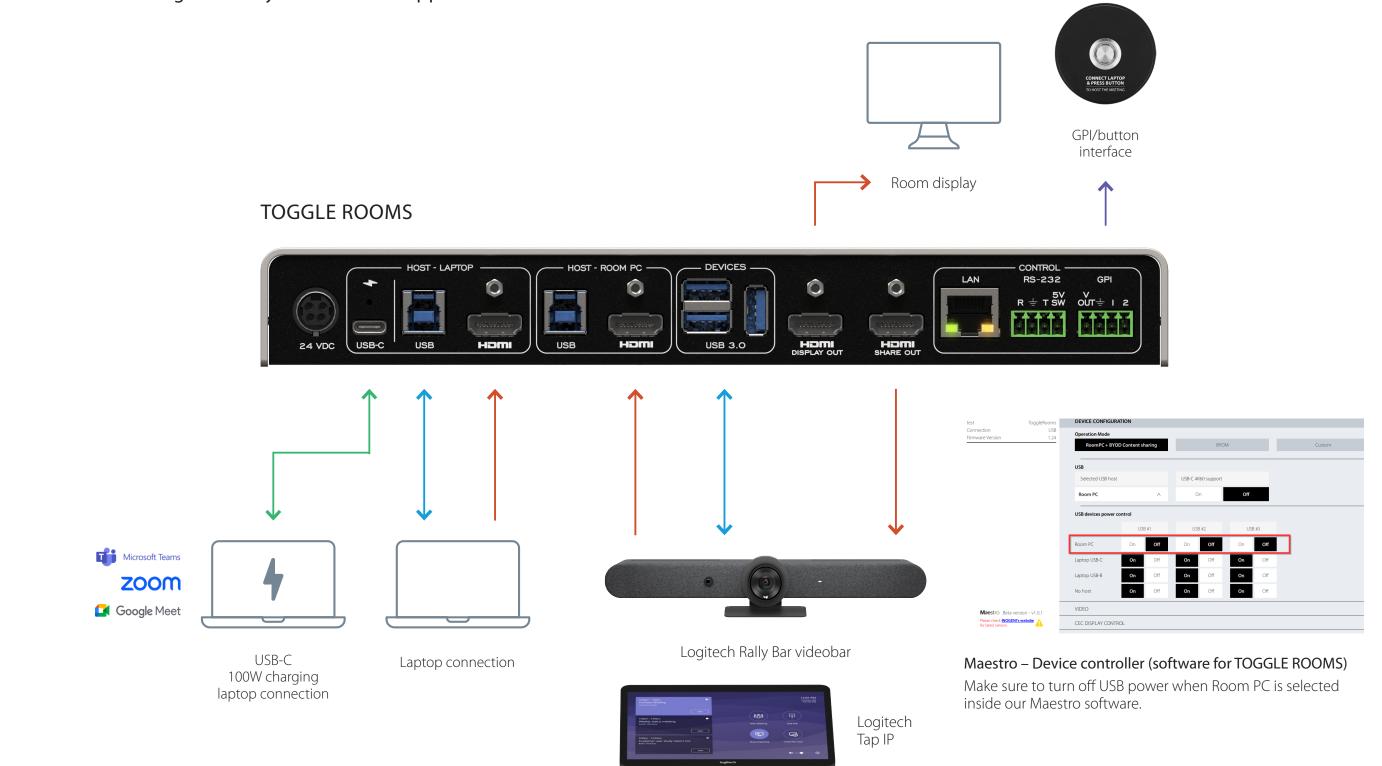

## INOGENI + logitech

TOGGLE ROOMS with Logitech Rally Bar Medium Room System with PC

### INOGENI + logitech

TOGGLE ROOMS with Logitech Rally (Camera, Speaker, Mic Pod and Tap) for large room system with Intel NUC

TOGGLE ROOMS with Logitech Rally Bar camera in appliance for Room PC host.

TOGGLE ROOMS with Logitech Rally Bar camera in appliance for Room PC host with INO-BUTTON KIT.

#### **Enables BYOM** 4K BYOD/BYOM:

### 3 host switcher for USB/HDMI devices