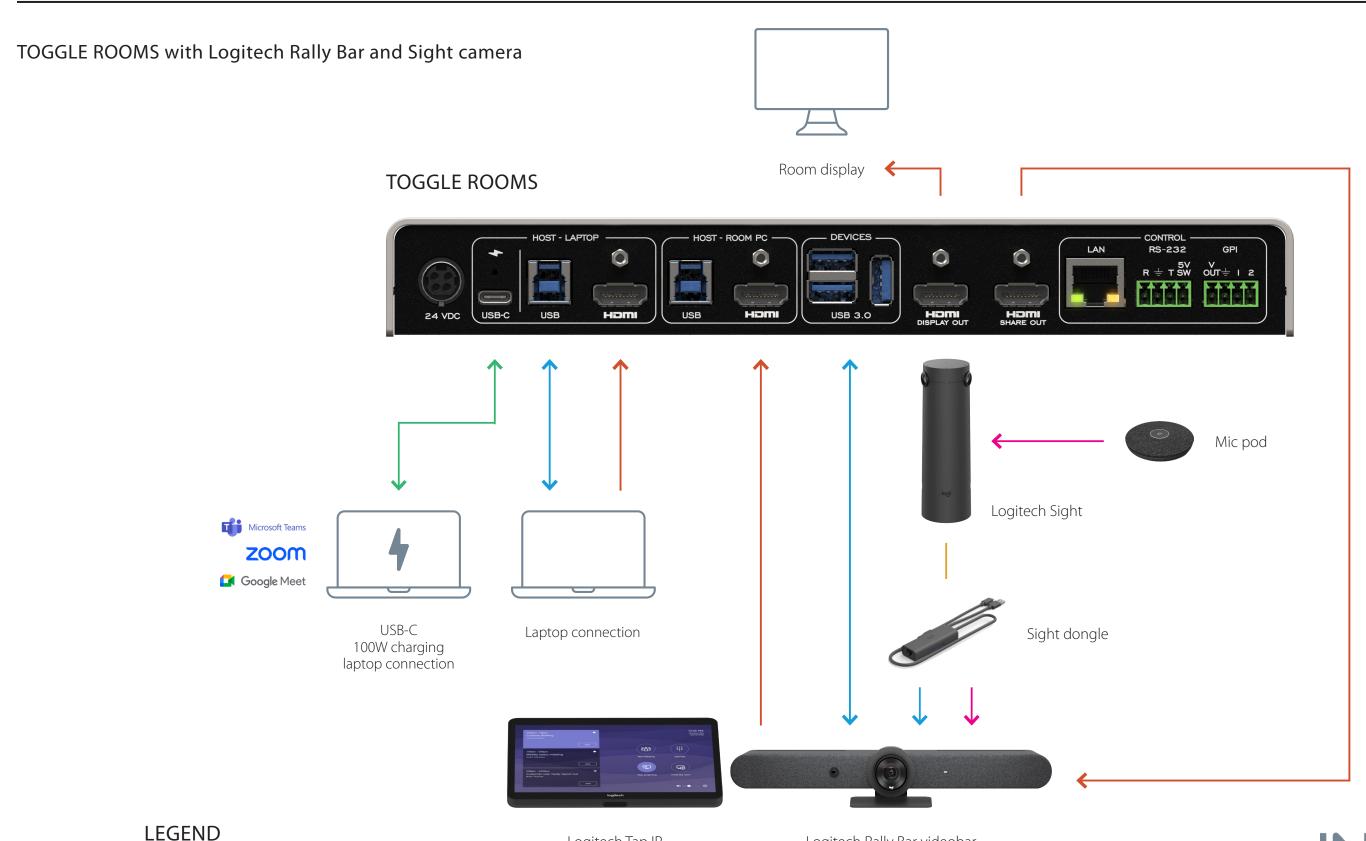

### INOGENI + logitech

TOGGLE ROOMS with Logitech Rally (Camera, Speaker, Mic Pod and Tap) for large room system with Intel NUC

TOGGLE ROOMS with Logitech Rally Bar camera in appliance for Room PC host.