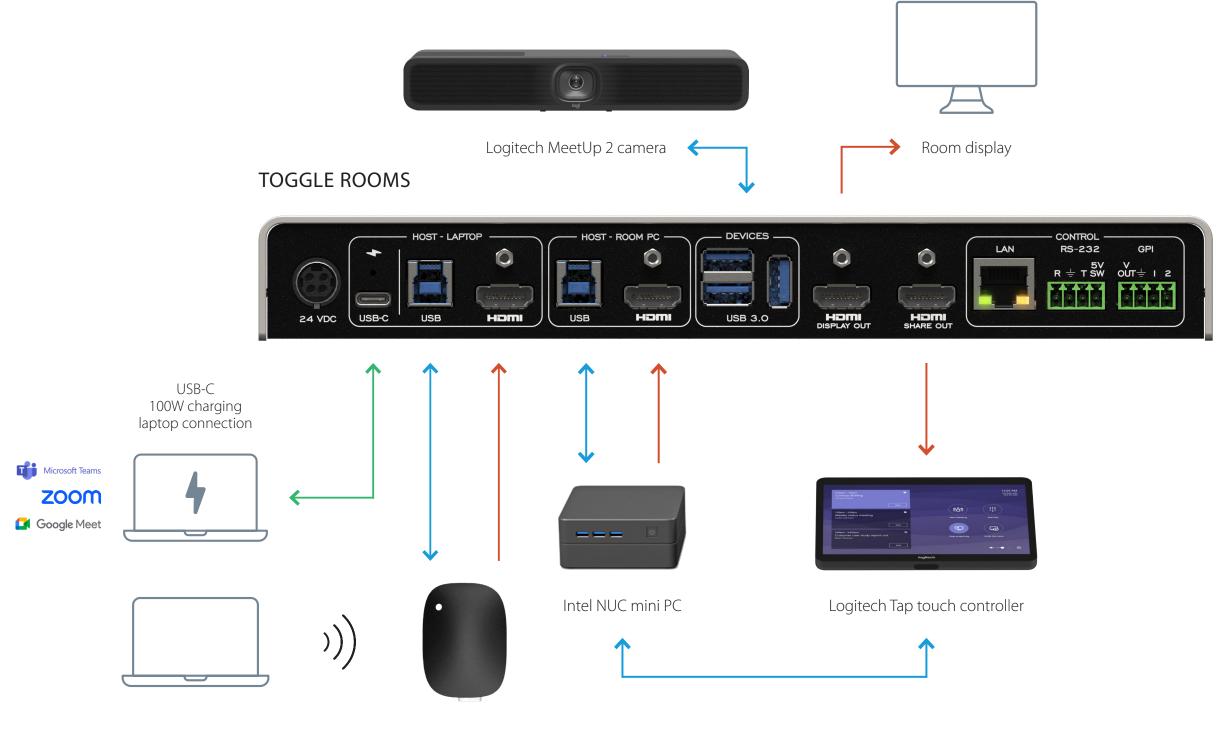

# INOGENI + logitech + \*AIRTAME

TOGGLE ROOMS with Logitech MeetUp 2 Room System and Airtame

Airtame Hub