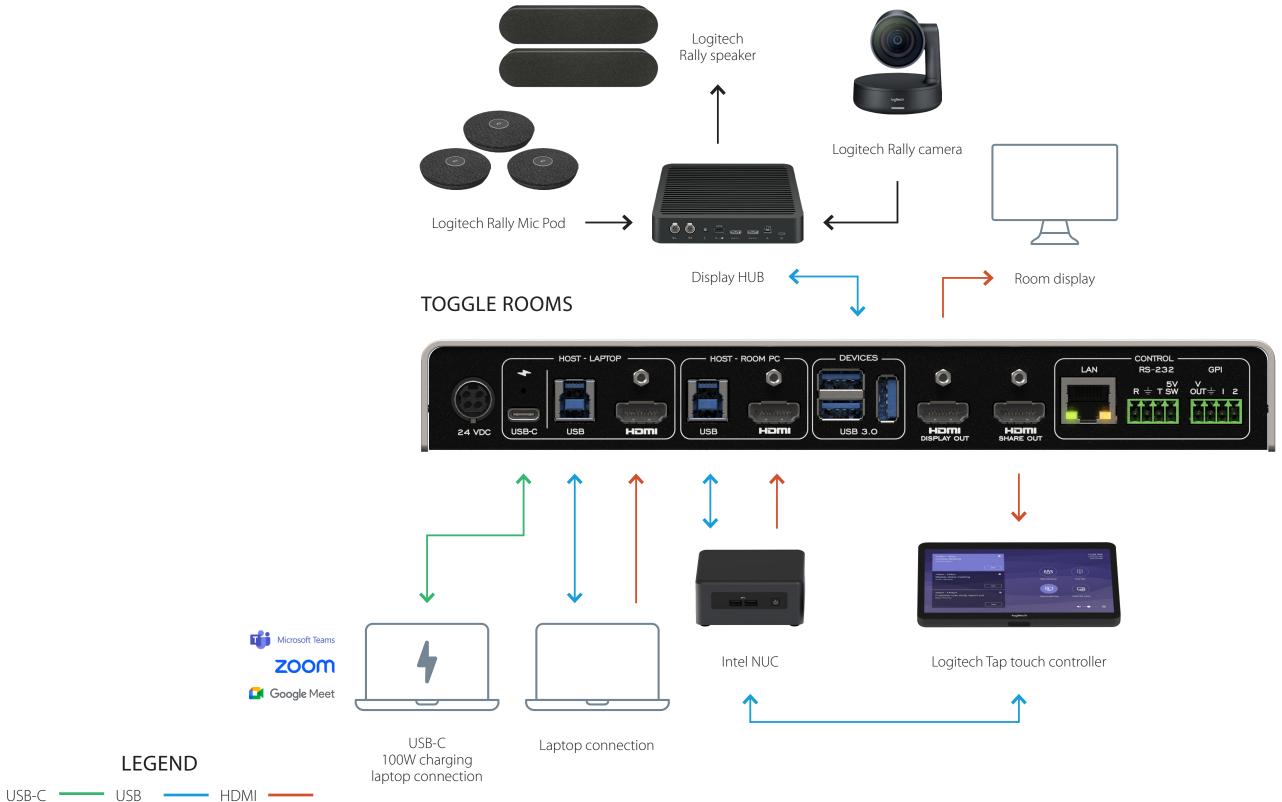

### INOGENI + logitech

TOGGLE ROOMS with Logitech Rally (Camera, Speaker, Mic Pod and Tap) for large room system with Intel NUC

TOGGLE ROOMS with Logitech Rally Bar camera in appliance for Room PC host.