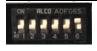

#### Regarding +5V supply for REMOTE:

Under SHARE2/SHARE2U and CAM100/300, make sure to put switch number 6 to ON position.