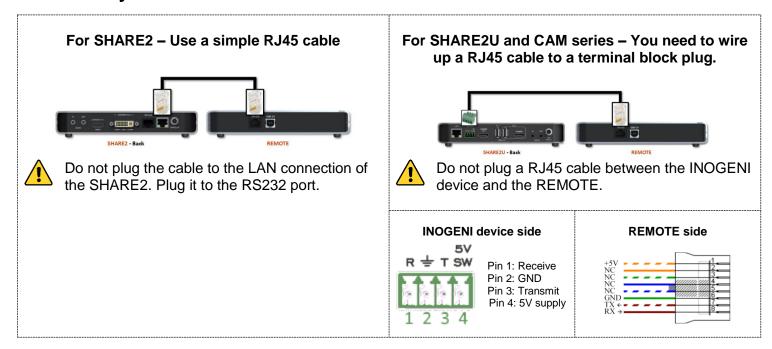

### How it works?



The INOGENI REMOTE is a device that can control the mixing function of SHARE2/SHARE2U and the switching function of CAM devices. You just need to apply correct wiring between the REMOTE and the INOGENI device. You will then be able to communicate with the device using the push buttons at the top of the device.

## Connectivity



#### Regarding +5V supply for REMOTE:



Under SHARE2/SHARE2U and CAM100/300, make sure to put switch number 6 to ON position.

# **Technical support**

If you need any support on how to operate this device, contact us at <a href="mailto:support@inogeni.com">support@inogeni.com</a> for further assistance.

#### Contact us

Come visit us if you have special needs or requirements. We are your specialists for custom USB 3.0, HDMI and SDI professional products tailored to your needs.

INOGENI, Inc. 979 Ave de Bourgogne Suite 530 Québec G1W 2L4 (QC) Canada

© Copyright 2018. INOGENI, Inc. All rights reserved.