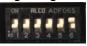

#### Regarding +5V supply for REMOTE:

Under SHARE2/SHARE2U and CAM300/CAM230, make sure to put switch number 6 to ON position.