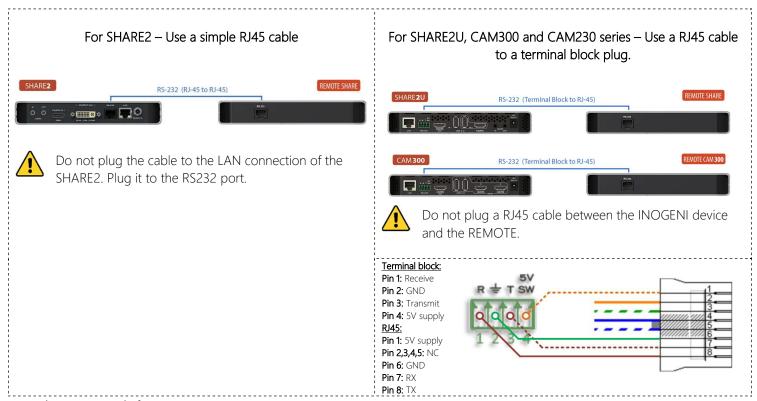

# Connectivity

#### Regarding +5V supply for REMOTE:

Under SHARE2/SHARE2U and CAM300/CAM230, make sure to put switch number 6 to ON position.